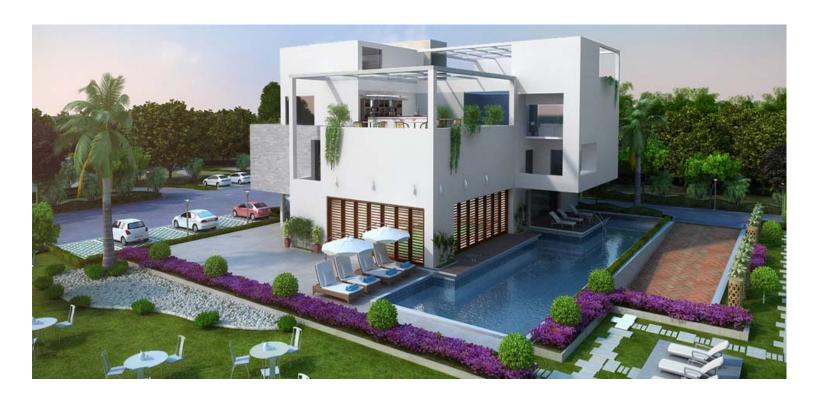

## THE GREENER SIDE OF DESIGN

Godrej E-City seamlessly integrates smart design, contemporary living and sustainability, blurring the boundaries between architecture and nature into one landscape element. As you enter, a beautiful tree-lined main avenue welcomes you, leading on to the 5 storey buildings spread over 15 acres and surrounded by green open spaces covering 70% of the development. Experience the pedestrian-friendly garden that is thoughtfully designed to restrict vehicular movement, so you can enjoy a carefree and refreshing walk.

#### THE GREENER SIDE OF BEAUTY

At Godrej E0City, every apartment comes with its own balcony. Most of these overlook a garden and present you with a beautiful view of the lush green park. Step outside to be surrounded by extensively landscaped zones intermediate courtyards that not only improve aesthetics but also help you to be one with nature.

#### THE GREENER SIDE OF WELL-BEING

The centrally located clubhouse at Godrej E-City offers all the perks of an active lifestyle. With world-class amenities and recreational activities, you will have enough opportunity to experience life to the fullest.