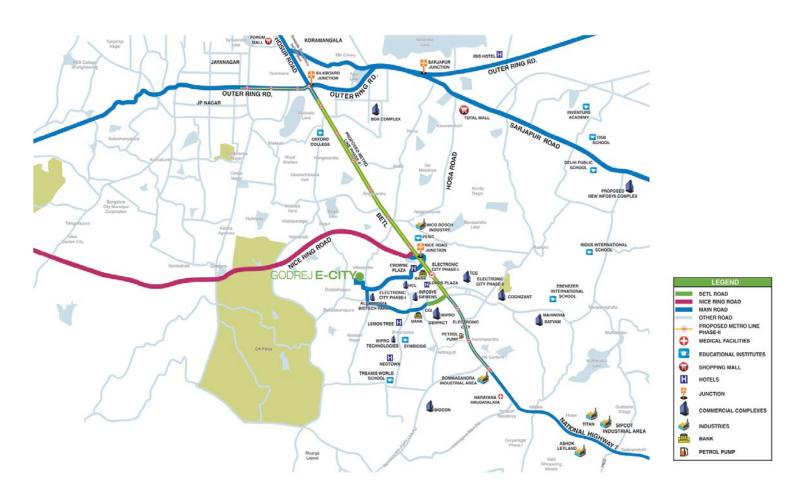

e operator chosen by Developer

Reticulated gas piping connection

Rain Water Harvesting

Outdoor Swimming pool including Kids Pool

Multiple kids play area

Old Folks Pavilion

Organic Waste Converter

Sewage Treatment Plant

Water Treatment Plant

#### **▶** Clubhouse:-

Well-equipped Gymnasium

Badminton court cum multi-purpose hall

Squash court

Indoor Games- Table Tennis, Cards, Carrom, Chess room

Library with reading room

Health Club for Men and Women with steam, massage and Jacuzzi

Outdoor Swimming pool with Kids pool with changing room & locker

facilities

Convenience store

Cafeteria

**Pantry** 

# **▶** Back-up Generator:-

100% D.G Backup power for common areas 0.3kw per apartment

- ► Car Parking:- 1 car park per apartment
- ► Floor to Floor Height:- 2.9mt



# LOCATION





**TYPE & AREA** 

# **Master Plan**





**DEVELOPER** 

GODNEJ | PROPERTIES

**Godrej Properties Limited** 

**ARCHITECT** 

RSP Design Consultants (India) Pvt. Ltd.