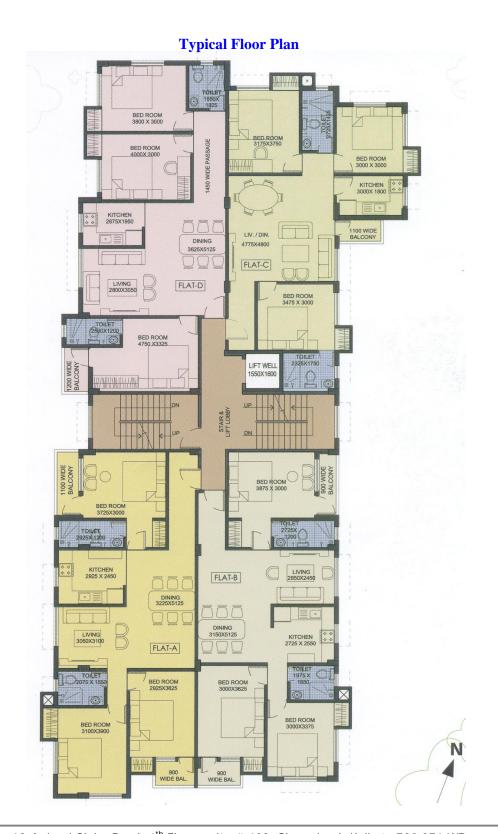

Ceramic Tiles up to 7 feet.

**Fittings:** CP fittings of reputed make. **WC:** White ceramic with white cistern.

Wash Basin: White ceramic.



Floor: Ceramic Tiles. Counter: Granite.

**Sink:** Stainless Steel. Ceramic tiles 2 feet above the counter.

- **Doors:** BWR Flush Doors.
- **▶ Windows:** Aluminium glazed windows.
- **Exterior:** Exterior weather-proof paint over plaster.
- **▶** Electrical:

Concealed multi-strand wiring in PVC conduits with modular switches of reputed make.

AC plug points in all bedrooms. Geyser points in toilets. Provision for Cable TV, Broadband Internet and Telephone.

- **Lifts:** One Lift of reputed make.
- ▶ **Fire Fighting:** State-of-the-Art Fire Fighting equipment as per NBC Code.





# LOCATION





# **TYPE & AREA**

# **Ground Floor Plan**









**DEVELOPER** 

Isha Projects Pvt. Ltd.

**ARCHITECT** 

Mr. Kamal Periwal Maheswari & Associates