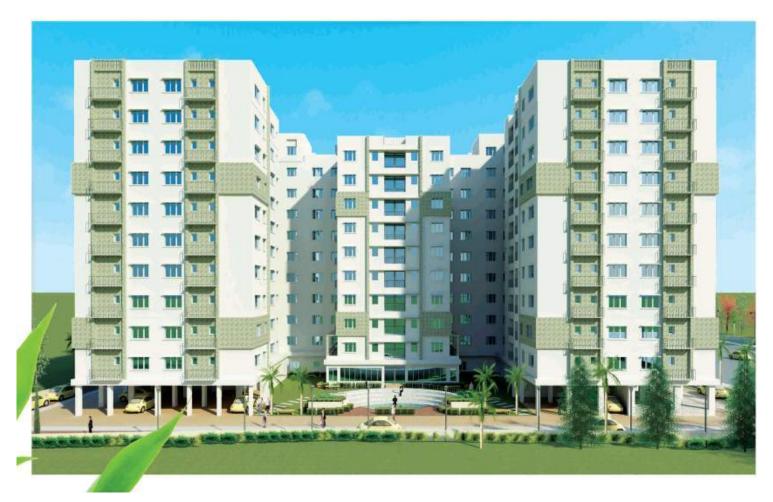

# LEMON BOTANY







#### AMENITIES

- ▶ Gym with changing rooms
- ► Community hall with kitchen & toilets
- Library with Cafeteria
- ► Amphitheatre
- Jogging Track
- ▶ Temple with meditation area North East side
- ► Trolleys (for goods) and wheelchair for disabled people
- One small pharmacy (preferable doctor's chamber also)
- ▶ Office for Association, Store & Renovation area
- Driver's sitting area
- ▶ Garden for children and old people with walking pathway & benches.
- Servant quarter with toilets & bathrooms on each floor
- ► A garbage disposal centre
- ▶ High security cameras at various points.(optional)
- Security Outpost on Entrance & Exit
- Intercom.
- ▶ Information system (for inside as well as outside).

**Outside-** An electrical board displaying following info on the main gate (a) Temperature