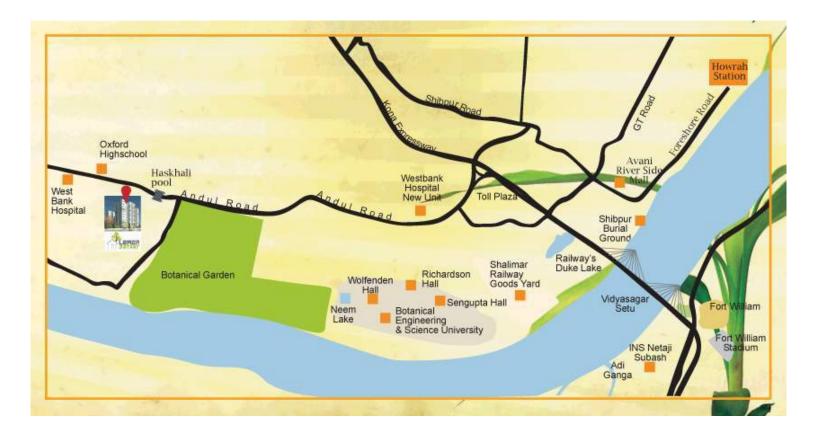

**PLUMBING & SANITARY:**

#### Internal plumbing-

Concealed pipeline made of CPVC/G.I Sanitary ware & C.P fitting (toilets & kitchen) Hindware, Parryware , Jaquar, Ess Ess, Nirali or equivalent make

**ELEVATORS:** High speed elevators. (8 persons ) Otis , Kone or Mitsubishi

### **DOORS:**

Main door- flush door having veneer on both sides. Century/Kitply/Greenply Inside doors- flush door having one side veneer & other side commercial. Century/Kitply/Greenply

Door window- Sal / Aluminum/ CPVC with glasses.

Frame- made of sal wood (preferably Malaysian sal) Locks- one high security lock in the main door & round locks on inside doors.

Godrej Make

### ► WINDOWS :

Aluminum/CPVC/UPVC windows

### ► FIRE PROTECTION SYSTEM

As per norms of W.B.F.S. or competent authority



#### LOCATION





**TYPE & AREA** 

#### **Master Plan**





### Typical Floor Plan 1st to 9th Floor Plan





#### **10th Floor Plan**





DEVELOPER



Lemon Constructions Pvt. Ltd.

ARCHITECT

**Amber Creations**