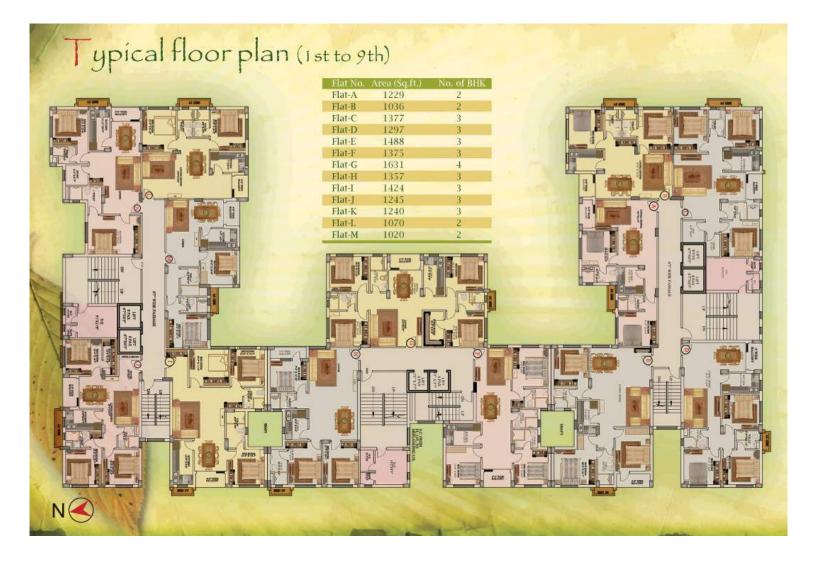

y ware & C.P fitting (toilets & kitchen) Hindware, Parryware , Jaquar, Ess Ess, Nirali or equivalent make

**ELEVATORS:** High speed elevators. (8 persons ) Otis , Kone or Mitsubishi

### **DOORS:**

Main door- flush door having veneer on both sides. Century/Kitply/Greenply Inside doors- flush door having one side veneer & other side commercial. Century/Kitply/Greenply

Door window- Sal / Aluminum/ CPVC with glasses.

Frame- made of sal wood (preferably Malaysian sal) Locks- one high security lock in the main door & round locks on inside doors.

Godrej Make

### ► WINDOWS :

Aluminum/CPVC/UPVC windows

### ► FIRE PROTECTION SYSTEM

As per norms of W.B.F.S. or competent authority



#### LOCATION





**TYPE & AREA** 

#### **Master Plan**





### Typical Floor Plan 1st to 9th Floor Plan





#### **10th Floor Plan**





DEVELOPER



Lemon Constructions Pvt. Ltd.

ARCHITECT

**Amber Creations**