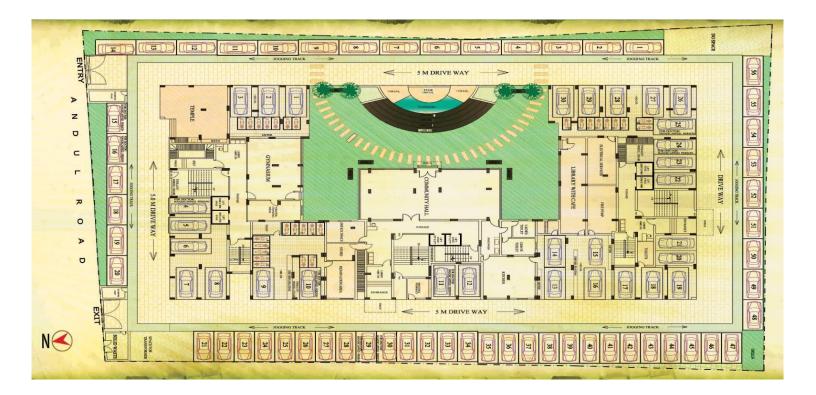

bing-

Concealed pipeline made of CPVC/G.I Sanitary ware & C.P fitting (toilets & kitchen) Hindware, Parryware , Jaquar, Ess Ess, Nirali or equivalent make

**ELEVATORS:** High speed elevators. (8 persons ) Otis , Kone or Mitsubishi

### **DOORS:**

Main door- flush door having veneer on both sides. Century/Kitply/Greenply Inside doors- flush door having one side veneer & other side commercial. Century/Kitply/Greenply

Door window- Sal / Aluminum/ CPVC with glasses.

Frame- made of sal wood (preferably Malaysian sal) Locks- one high security lock in the main door & round locks on inside doors.

Godrej Make

### ► WINDOWS :

Aluminum/CPVC/UPVC windows

### ► FIRE PROTECTION SYSTEM

As per norms of W.B.F.S. or competent authority



#### LOCATION





**TYPE & AREA** 

#### **Master Plan**





### Typical Floor Plan 1st to 9th Floor Plan





#### **10th Floor Plan**





DEVELOPER



Lemon Constructions Pvt. Ltd.

ARCHITECT

**Amber Creations**