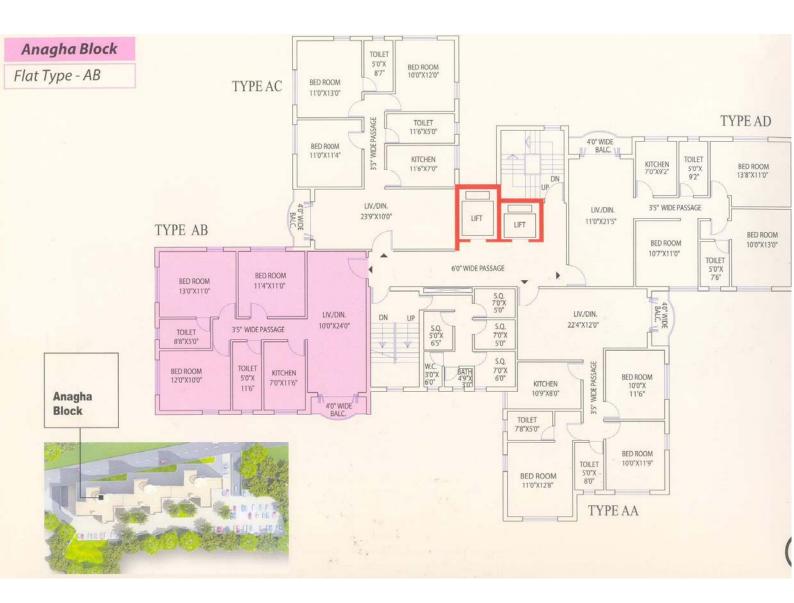

### **TYPE & AREA**

# **AREA OF FLATS**

| SL.<br>NO. | BLOCK      | FLAT<br>TYPE | FLOOR       | BUILT-UP<br>AREA<br>(SQ.FT.) | SUPER<br>BUILT-UP<br>AREA<br>(SQ.FT.) | ATTACHED ROOF<br>BUILT-UP AREA<br>(SQ.FT.) |
|------------|------------|--------------|-------------|------------------------------|---------------------------------------|--------------------------------------------|
| 1          | Anagha     | AA           | Gr.         | 1031                         | 1335                                  |                                            |
|            |            | AA           | 1st to 14th | 1095                         | 1418                                  |                                            |
|            |            | AB           | DO          | 1122                         | 1453                                  |                                            |
|            |            | AC           | DO          | 1106                         | 1432                                  |                                            |
|            |            | AD           | DO          | 1075                         | 1392                                  |                                            |
|            |            |              |             |                              |                                       |                                            |
| 2          | Bhudeva    | BA           | Gr.         | 1031                         | 1335                                  |                                            |
|            |            | BA           | 1st to 14th | 1100                         | 1425                                  |                                            |
|            |            | BB           | DO          | 1079                         | 1397                                  |                                            |
|            |            | BC           | DO          | 1115                         | 1444                                  |                                            |
|            |            | BD           | DO          | 1076                         | 1393                                  |                                            |
|            |            |              |             |                              |                                       |                                            |
| 3          | Chandrapal | CA           | Gr.         | 1116                         | 1445                                  |                                            |
|            |            | CA           | 1st to 14th | 1187                         | 1537                                  |                                            |
|            |            | СВ           | DO          | 1180                         | 1528                                  |                                            |
|            |            | CC           | DO          | 1098                         | 1422                                  |                                            |
|            |            | CD           | DO          | 1201                         | 1555                                  |                                            |
|            |            |              |             |                              |                                       |                                            |
| 4          | Devadeva   | DA           | 3rd         | 1200                         | 1554                                  | 352                                        |
|            |            | DB           | 3rd         | 1088                         | 1409                                  | 795                                        |
|            |            | DA           | 4th to 14th | 1200                         | 1554                                  |                                            |
|            |            | DB           | DO          | 1088                         | 1409                                  |                                            |
|            |            | DC           | 3rd to 14th | 1207                         | 1563                                  |                                            |
|            |            |              |             |                              |                                       |                                            |
| 5          | Jagadisha  | JB           | 1st         | 1075                         | 1392                                  |                                            |
|            |            | JB           | 2nd         | 1075                         | 1392                                  |                                            |
|            |            | JA           | 3rd         | 1184                         | 1533                                  | 348                                        |
|            |            | JB           | 3rd to 13th | 1070                         | 1386                                  |                                            |
|            |            | JC           | 3rd         | 1200                         | 1554                                  | 846                                        |
|            |            | JD           | 3rd         | 1081                         | 1400                                  | 813                                        |
|            |            | JA           | 4th to 13th | 1184                         | 1533                                  |                                            |
|            |            | JC           | 4th to 13th | 1200                         | 1554                                  |                                            |
|            |            | JD           | 4th to 13th | 1081                         | 1400                                  |                                            |
|            |            |              |             |                              |                                       |                                            |
| 6          | Kailas     | KA           | Gr.         | 1117                         | 1447                                  |                                            |
|            |            | KA           | 1st to 13th | 1204                         | 1559                                  |                                            |
|            |            | KB           | 1st         | 1074                         | 1391                                  | 137                                        |
|            |            | KB           | 2nd to 13th | 1074                         | 1391                                  |                                            |