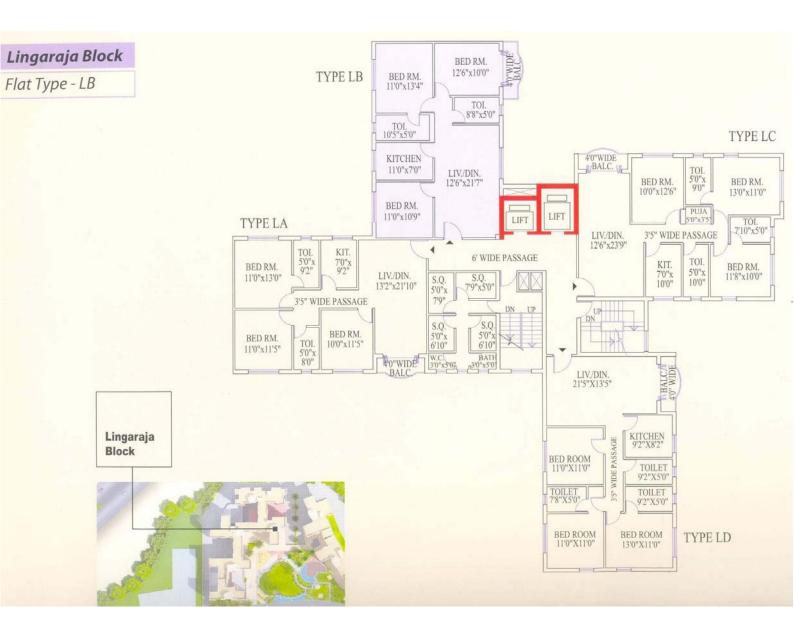

### **TYPE & AREA**

|   |            | KC | 1st to 13th | 1090 | 1412 |     |
|---|------------|----|-------------|------|------|-----|
|   |            | KD | DO          | 1086 | 1406 |     |
|   |            |    |             |      |      |     |
| 7 | Lingaraja  | LA | 1st to 13th | 1067 | 1382 |     |
|   |            | LB | DO          | 1083 | 1402 |     |
|   |            | LC | DO          | 1207 | 1563 |     |
|   |            | LD | DO          | 1199 | 1553 |     |
|   |            |    |             |      |      |     |
| 8 | Nilakantha | NA | Gr.         | 871  | 1128 | 256 |
|   |            | NA | 1st to 13th | 871  | 1128 |     |
|   |            | NB | Gr. to 13th | 860  | 1114 |     |
|   |            | NC | DO          | 860  | 1114 |     |
|   |            | ND | DO          | 876  | 1134 |     |
|   |            | NE | 1st to 13th | 876  | 1134 |     |
|   |            | NF | 1st to 13th | 947  | 1226 |     |