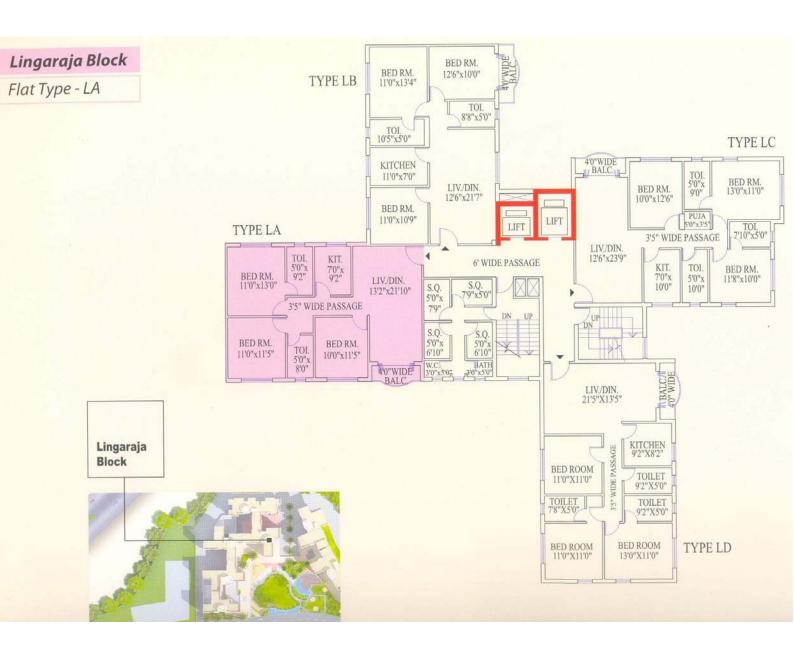

### **TYPE & AREA**

|   |            | KC | 1st to 13th | 1090 | 1412 |     |
|---|------------|----|-------------|------|------|-----|
|   |            | KD | DO          | 1086 | 1406 |     |
|   |            |    |             |      |      |     |
| 7 | Lingaraja  | LA | 1st to 13th | 1067 | 1382 |     |
|   |            | LB | DO          | 1083 | 1402 |     |
|   |            | LC | DO          | 1207 | 1563 |     |
|   |            | LD | DO          | 1199 | 1553 |     |
|   |            |    |             |      |      |     |
| 8 | Nilakantha | NA | Gr.         | 871  | 1128 | 256 |
|   |            | NA | 1st to 13th | 871  | 1128 |     |
|   |            | NB | Gr. to 13th | 860  | 1114 |     |
|   |            | NC | DO          | 860  | 1114 |     |
|   |            | ND | DO          | 876  | 1134 |     |
|   |            | NE | 1st to 13th | 876  | 1134 |     |
|   |            | NF | 1st to 13th | 947  | 1226 |     |