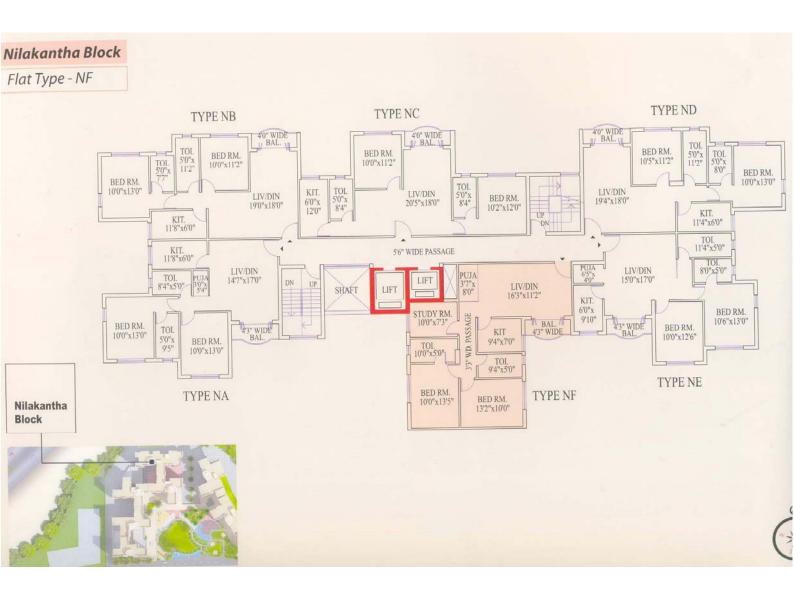

# **AREA OF FLATS**

| SL.<br>NO. | BLOCK      | FLAT<br>TYPE | FLOOR       | BUILT-UP<br>AREA<br>(SQ.FT.) | SUPER<br>BUILT-UP<br>AREA<br>(SQ.FT.) | ATTACHED ROOF<br>BUILT-UP AREA<br>(SQ.FT.) |
|------------|------------|--------------|-------------|------------------------------|---------------------------------------|--------------------------------------------|
| 1          | Anagha     | AA           | Gr.         | 1031                         | 1335                                  |                                            |
|            |            | AA           | 1st to 14th | 1095                         | 1418                                  |                                            |
|            |            | AB           | DO          | 1122                         | 1453                                  |                                            |
|            |            | AC           | DO          | 1106                         | 1432                                  |                                            |
|            |            | AD           | DO          | 1075                         | 1392                                  |                                            |
|            |            |              |             |                              |                                       |                                            |
| 2          | Bhudeva    | BA           | Gr.         | 1031                         | 1335                                  |                                            |
|            |            | BA           | 1st to 14th | 1100                         | 1425                                  |                                            |
|            |            | BB           | DO          | 1079                         | 1397                                  |                                            |
|            |            | BC           | DO          | 1115                         | 1444                                  |                                            |
|            |            | BD           | DO          | 1076                         | 1393                                  |                                            |
|            |            |              |             |                              |                                       |                                            |
| 3          | Chandrapal | CA           | Gr.         | 1116                         | 1445                                  |                                            |
|            |            | CA           | 1st to 14th | 1187                         | 1537                                  |                                            |
|            |            | СВ           | DO          | 1180                         | 1528                                  |                                            |
|            |            | CC           | DO          | 1098                         | 1422                                  |                                            |
|            |            | CD           | DO          | 1201                         | 1555                                  |                                            |
|            |            |              |             |                              |                                       |                                            |
| 4          | Devadeva   | DA           | 3rd         | 1200                         | 1554                                  | 352                                        |
|            |            | DB           | 3rd         | 1088                         | 1409                                  | 795                                        |
|            |            | DA           | 4th to 14th | 1200                         | 1554                                  |                                            |
|            |            | DB           | DO          | 1088                         | 1409                                  |                                            |
|            |            | DC           | 3rd to 14th | 1207                         | 1563                                  |                                            |
|            |            |              |             |                              |                                       |                                            |
| 5          | Jagadisha  | JB           | 1st         | 1075                         | 1392                                  |                                            |
|            |            | JB           | 2nd         | 1075                         | 1392                                  |                                            |
|            |            | JA           | 3rd         | 1184                         | 1533                                  | 348                                        |
|            |            | JB           | 3rd to 13th | 1070                         | 1386                                  |                                            |
|            |            | JC           | 3rd         | 1200                         | 1554                                  | 846                                        |
|            |            | JD           | 3rd         | 1081                         | 1400                                  | 813                                        |
|            |            | JA           | 4th to 13th | 1184                         | 1533                                  |                                            |
|            |            | JC           | 4th to 13th | 1200                         | 1554                                  |                                            |
|            |            | JD           | 4th to 13th | 1081                         | 1400                                  |                                            |
|            |            |              |             |                              |                                       |                                            |
| 6          | Kailas     | KA           | Gr.         | 1117                         | 1447                                  |                                            |
|            |            | KA           | 1st to 13th | 1204                         | 1559                                  |                                            |
|            |            | KB           | 1st         | 1074                         | 1391                                  | 137                                        |
|            |            | KB           | 2nd to 13th | 1074                         | 1391                                  |                                            |