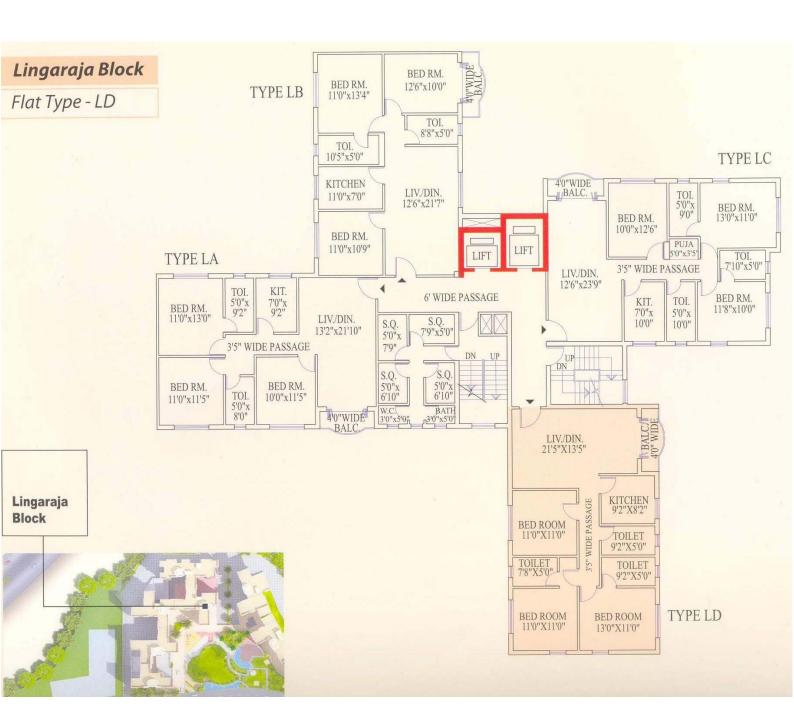

|   |            | KC | 1st to 13th | 1090 | 1412 |     |
|---|------------|----|-------------|------|------|-----|
|   |            | KD | DO          | 1086 | 1406 |     |
|   |            |    |             |      |      |     |
| 7 | Lingaraja  | LA | 1st to 13th | 1067 | 1382 |     |
|   |            | LB | DO          | 1083 | 1402 |     |
|   |            | LC | DO          | 1207 | 1563 |     |
|   |            | LD | DO          | 1199 | 1553 |     |
|   |            |    |             |      |      |     |
| 8 | Nilakantha | NA | Gr.         | 871  | 1128 | 256 |
|   |            | NA | 1st to 13th | 871  | 1128 |     |
|   |            | NB | Gr. to 13th | 860  | 1114 |     |
|   |            | NC | DO          | 860  | 1114 |     |
|   |            | ND | DO          | 876  | 1134 |     |
|   |            | NE | 1st to 13th | 876  | 1134 |     |
|   |            | NF | 1st to 13th | 947  | 1226 |     |