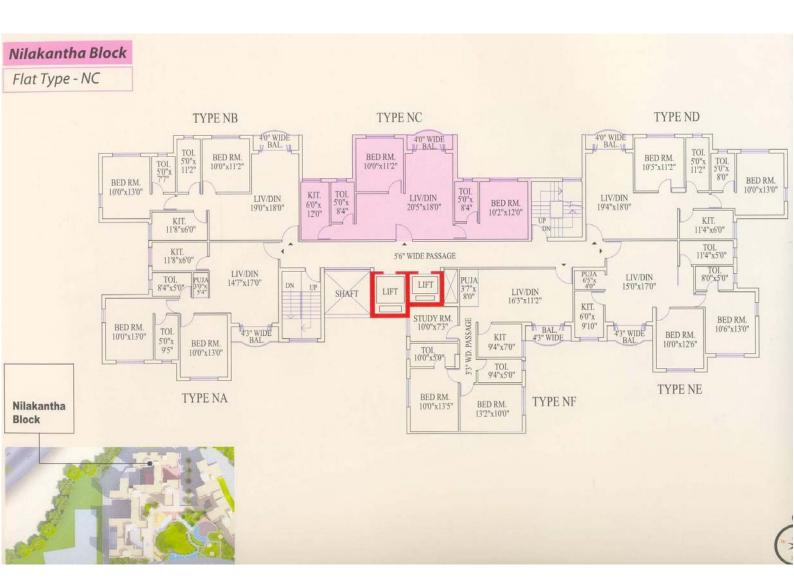

# **AREA OF FLATS**

| SL.<br>NO. | BLOCK      | FLAT<br>TYPE | FLOOR       | BUILT-UP<br>AREA<br>(SQ.FT.) | SUPER<br>BUILT-UP<br>AREA<br>(SQ.FT.) | ATTACHED ROOF<br>BUILT-UP AREA<br>(SQ.FT.) |
|------------|------------|--------------|-------------|------------------------------|---------------------------------------|--------------------------------------------|
| 1          | Anagha     | AA           | Gr.         | 1031                         | 1335                                  |                                            |
|            |            | AA           | 1st to 14th | 1095                         | 1418                                  |                                            |
|            |            | AB           | DO          | 1122                         | 1453                                  |                                            |
|            |            | AC           | DO          | 1106                         | 1432                                  |                                            |
|            |            | AD           | DO          | 1075                         | 1392                                  |                                            |
|            |            |              |             |                              |                                       |                                            |
| 2          | Bhudeva    | BA           | Gr.         | 1031                         | 1335                                  |                                            |
|            |            | BA           | 1st to 14th | 1100                         | 1425                                  |                                            |
|            |            | BB           | DO          | 1079                         | 1397                                  |                                            |
|            |            | BC           | DO          | 1115                         | 1444                                  |                                            |
|            |            | BD           | DO          | 1076                         | 1393                                  |                                            |
|            |            |              |             |                              |                                       |                                            |
| 3          | Chandrapal | CA           | Gr.         | 1116                         | 1445                                  |                                            |
|            |            | CA           | 1st to 14th | 1187                         | 1537                                  |                                            |
|            |            | СВ           | DO          | 1180                         | 1528                                  |                                            |
|            |            | CC           | DO          | 1098                         | 1422                                  |                                            |
|            |            | CD           | DO          | 1201                         | 1555                                  |                                            |
|            |            |              |             |                              |                                       |                                            |
| 4          | Devadeva   | DA           | 3rd         | 1200                         | 1554                                  | 352                                        |
|            |            | DB           | 3rd         | 1088                         | 1409                                  | 795                                        |
|            |            | DA           | 4th to 14th | 1200                         | 1554                                  |                                            |
|            |            | DB           | DO          | 1088                         | 1409                                  |                                            |
|            |            | DC           | 3rd to 14th | 1207                         | 1563                                  |                                            |
|            |            |              |             |                              |                                       |                                            |
| 5          | Jagadisha  | JB           | 1st         | 1075                         | 1392                                  |                                            |
|            |            | JB           | 2nd         | 1075                         | 1392                                  |                                            |
|            |            | JA           | 3rd         | 1184                         | 1533                                  | 348                                        |
|            |            | JB           | 3rd to 13th | 1070                         | 1386                                  |                                            |
|            |            | JC           | 3rd         | 1200                         | 1554                                  | 846                                        |
|            |            | JD           | 3rd         | 1081                         | 1400                                  | 813                                        |
|            |            | JA           | 4th to 13th | 1184                         | 1533                                  |                                            |
|            |            | JC           | 4th to 13th | 1200                         | 1554                                  |                                            |
|            |            | JD           | 4th to 13th | 1081                         | 1400                                  |                                            |
|            |            |              |             |                              |                                       |                                            |
| 6          | Kailas     | KA           | Gr.         | 1117                         | 1447                                  |                                            |
|            |            | KA           | 1st to 13th | 1204                         | 1559                                  |                                            |
|            |            | KB           | 1st         | 1074                         | 1391                                  | 137                                        |
|            |            | KB           | 2nd to 13th | 1074                         | 1391                                  |                                            |