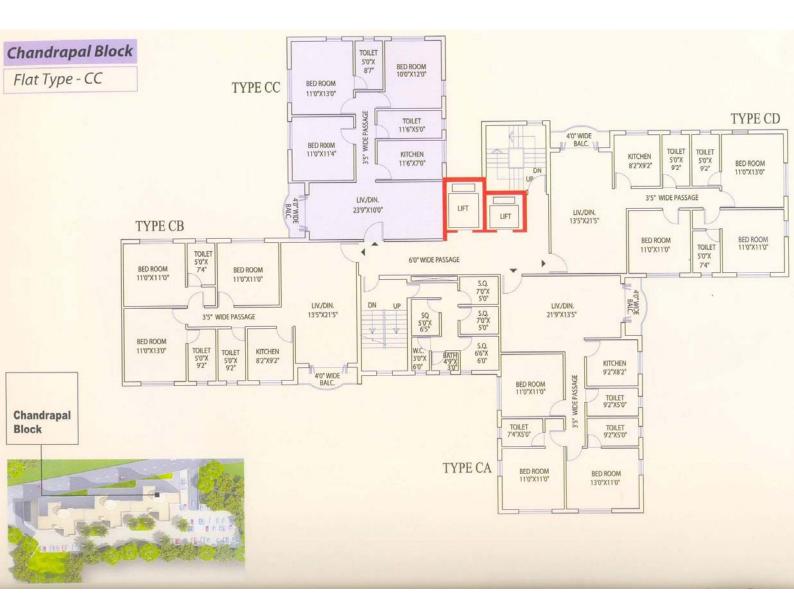

### **TYPE & AREA**

# **AREA OF FLATS**

| SL.<br>NO. | BLOCK      | FLAT<br>TYPE | FLOOR       | BUILT-UP<br>AREA<br>(SQ.FT.) | SUPER<br>BUILT-UP<br>AREA<br>(SQ.FT.) | ATTACHED ROOF<br>BUILT-UP AREA<br>(SQ.FT.) |
|------------|------------|--------------|-------------|------------------------------|---------------------------------------|--------------------------------------------|
| 1          | Anagha     | AA           | Gr.         | 1031                         | 1335                                  |                                            |
|            |            | AA           | 1st to 14th | 1095                         | 1418                                  |                                            |
|            |            | AB           | DO          | 1122                         | 1453                                  |                                            |
|            |            | AC           | DO          | 1106                         | 1432                                  |                                            |
|            |            | AD           | DO          | 1075                         | 1392                                  |                                            |
|            |            |              |             |                              |                                       |                                            |
| 2          | Bhudeva    | BA           | Gr.         | 1031                         | 1335                                  |                                            |
|            |            | BA           | 1st to 14th | 1100                         | 1425                                  |                                            |
|            |            | BB           | DO          | 1079                         | 1397                                  |                                            |
|            |            | BC           | DO          | 1115                         | 1444                                  |                                            |
|            |            | BD           | DO          | 1076                         | 1393                                  |                                            |
|            |            |              |             |                              |                                       |                                            |
| 3          | Chandrapal | CA           | Gr.         | 1116                         | 1445                                  |                                            |
|            |            | CA           | 1st to 14th | 1187                         | 1537                                  |                                            |
|            |            | СВ           | DO          | 1180                         | 1528                                  |                                            |
|            |            | CC           | DO          | 1098                         | 1422                                  |                                            |
|            |            | CD           | DO          | 1201                         | 1555                                  |                                            |
|            |            |              |             |                              |                                       |                                            |
| 4          | Devadeva   | DA           | 3rd         | 1200                         | 1554                                  | 352                                        |
|            |            | DB           | 3rd         | 1088                         | 1409                                  | 795                                        |
|            |            | DA           | 4th to 14th | 1200                         | 1554                                  |                                            |
|            |            | DB           | DO          | 1088                         | 1409                                  |                                            |
|            |            | DC           | 3rd to 14th | 1207                         | 1563                                  |                                            |
|            |            |              |             |                              |                                       |                                            |
| 5          | Jagadisha  | JB           | 1st         | 1075                         | 1392                                  |                                            |
|            |            | JB           | 2nd         | 1075                         | 1392                                  |                                            |
|            |            | JA           | 3rd         | 1184                         | 1533                                  | 348                                        |
|            |            | JB           | 3rd to 13th | 1070                         | 1386                                  |                                            |
|            |            | JC           | 3rd         | 1200                         | 1554                                  | 846                                        |
|            |            | JD           | 3rd         | 1081                         | 1400                                  | 813                                        |
|            |            | JA           | 4th to 13th | 1184                         | 1533                                  |                                            |
|            |            | JC           | 4th to 13th | 1200                         | 1554                                  |                                            |
|            |            | JD           | 4th to 13th | 1081                         | 1400                                  |                                            |
|            |            |              |             |                              |                                       |                                            |
| 6          | Kailas     | KA           | Gr.         | 1117                         | 1447                                  |                                            |
|            |            | KA           | 1st to 13th | 1204                         | 1559                                  |                                            |
|            |            | KB           | 1st         | 1074                         | 1391                                  | 137                                        |
|            |            | KB           | 2nd to 13th | 1074                         | 1391                                  |                                            |