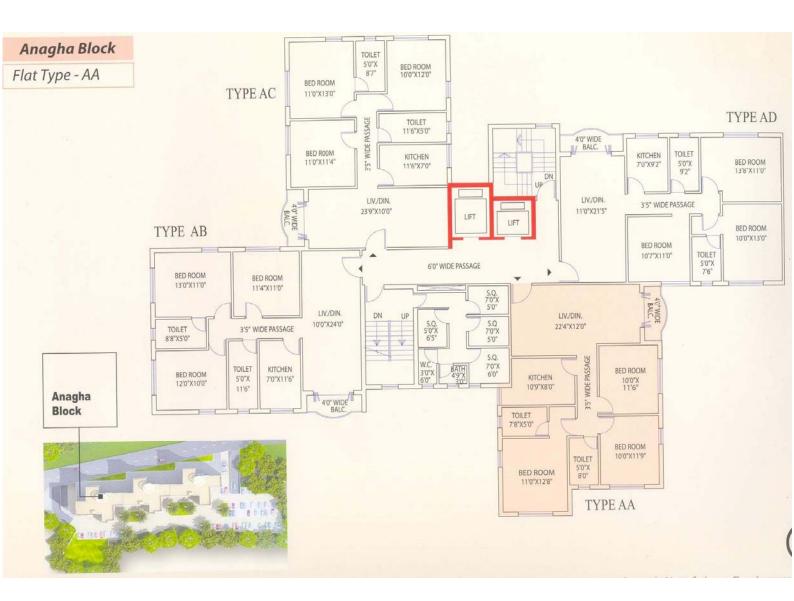

### **TYPE & AREA**

# **AREA OF FLATS**

| SL.<br>NO. | BLOCK      | FLAT<br>TYPE | FLOOR       | BUILT-UP<br>AREA<br>(SQ.FT.) | SUPER<br>BUILT-UP<br>AREA<br>(SQ.FT.) | ATTACHED ROOF<br>BUILT-UP AREA<br>(SQ.FT.) |
|------------|------------|--------------|-------------|------------------------------|---------------------------------------|--------------------------------------------|
| 1          | Anagha     | AA           | Gr.         | 1031                         | 1335                                  |                                            |
|            |            | AA           | 1st to 14th | 1095                         | 1418                                  |                                            |
|            |            | AB           | DO          | 1122                         | 1453                                  |                                            |
|            |            | AC           | DO          | 1106                         | 1432                                  |                                            |
|            |            | AD           | DO          | 1075                         | 1392                                  |                                            |
|            |            |              |             |                              |                                       |                                            |
| 2          | Bhudeva    | BA           | Gr.         | 1031                         | 1335                                  |                                            |
|            |            | BA           | 1st to 14th | 1100                         | 1425                                  |                                            |
|            |            | BB           | DO          | 1079                         | 1397                                  |                                            |
|            |            | BC           | DO          | 1115                         | 1444                                  |                                            |
|            |            | BD           | DO          | 1076                         | 1393                                  |                                            |
|            |            |              |             |                              |                                       |                                            |
| 3          | Chandrapal | CA           | Gr.         | 1116                         | 1445                                  |                                            |
|            |            | CA           | 1st to 14th | 1187                         | 1537                                  |                                            |
|            |            | СВ           | DO          | 1180                         | 1528                                  |                                            |
|            |            | CC           | DO          | 1098                         | 1422                                  |                                            |
|            |            | CD           | DO          | 1201                         | 1555                                  |                                            |
|            |            |              |             |                              |                                       |                                            |
| 4          | Devadeva   | DA           | 3rd         | 1200                         | 1554                                  | 352                                        |
|            |            | DB           | 3rd         | 1088                         | 1409                                  | 795                                        |
|            |            | DA           | 4th to 14th | 1200                         | 1554                                  |                                            |
|            |            | DB           | DO          | 1088                         | 1409                                  |                                            |
|            |            | DC           | 3rd to 14th | 1207                         | 1563                                  |                                            |
|            |            |              |             |                              |                                       |                                            |
| 5          | Jagadisha  | JB           | 1st         | 1075                         | 1392                                  |                                            |
|            |            | JB           | 2nd         | 1075                         | 1392                                  |                                            |
|            |            | JA           | 3rd         | 1184                         | 1533                                  | 348                                        |
|            |            | JB           | 3rd to 13th | 1070                         | 1386                                  |                                            |
|            |            | JC           | 3rd         | 1200                         | 1554                                  | 846                                        |
|            |            | JD           | 3rd         | 1081                         | 1400                                  | 813                                        |
|            |            | JA           | 4th to 13th | 1184                         | 1533                                  |                                            |
|            |            | JC           | 4th to 13th | 1200                         | 1554                                  |                                            |
|            |            | JD           | 4th to 13th | 1081                         | 1400                                  |                                            |
|            |            |              |             |                              |                                       |                                            |
| 6          | Kailas     | KA           | Gr.         | 1117                         | 1447                                  |                                            |
|            |            | KA           | 1st to 13th | 1204                         | 1559                                  |                                            |
|            |            | KB           | 1st         | 1074                         | 1391                                  | 137                                        |
|            |            | KB           | 2nd to 13th | 1074                         | 1391                                  |                                            |