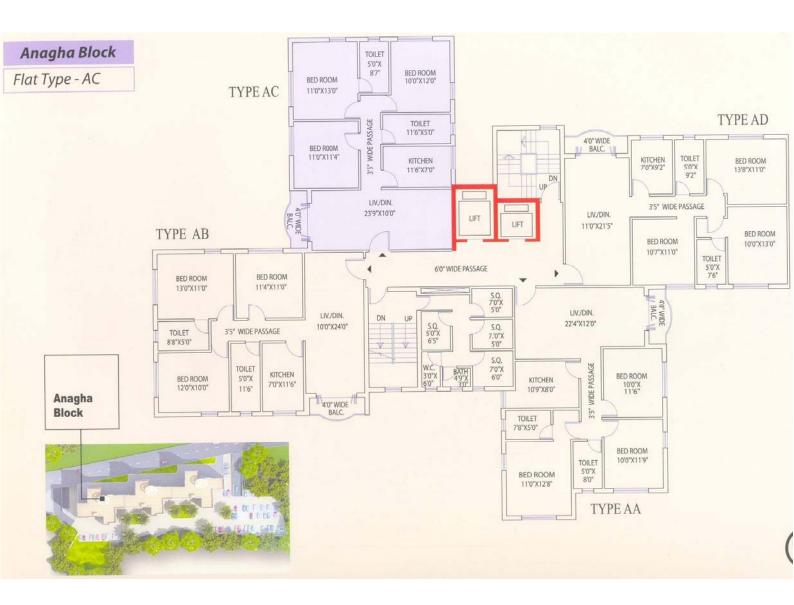

| Casual Settings                    |
| ADDITIONAL ITEMS: | a) Exclusive Entrance Lobby in the Ground Floor of each Block                                                                                        |                                    |
|                   | b) Reserved space in the open compound of<br>the complex for parking of six motor cars for<br>visitors to the flat holders and the Residents<br>Club |                                    |
|                   | c) Reserved space in the open compound of the complex for parking of two motor cars for visiting Doctor.                                             |                                    |



### LOCATION





### **TYPE & AREA**









































































































# **AREA OF FLATS**

| SL.<br>NO. | BLOCK      | FLAT<br>TYPE | FLOOR       | BUILT-UP<br>AREA<br>(SQ.FT.) | SUPER<br>BUILT-UP<br>AREA<br>(SQ.FT.) | ATTACHED ROOF<br>BUILT-UP AREA<br>(SQ.FT.) |
|------------|------------|--------------|-------------|------------------------------|---------------------------------------|--------------------------------------------|
| 1          | Anagha     | AA           | Gr.         | 1031                         | 1335                                  |                                            |
|            |            | AA           | 1st to 14th | 1095                         | 1418                                  |