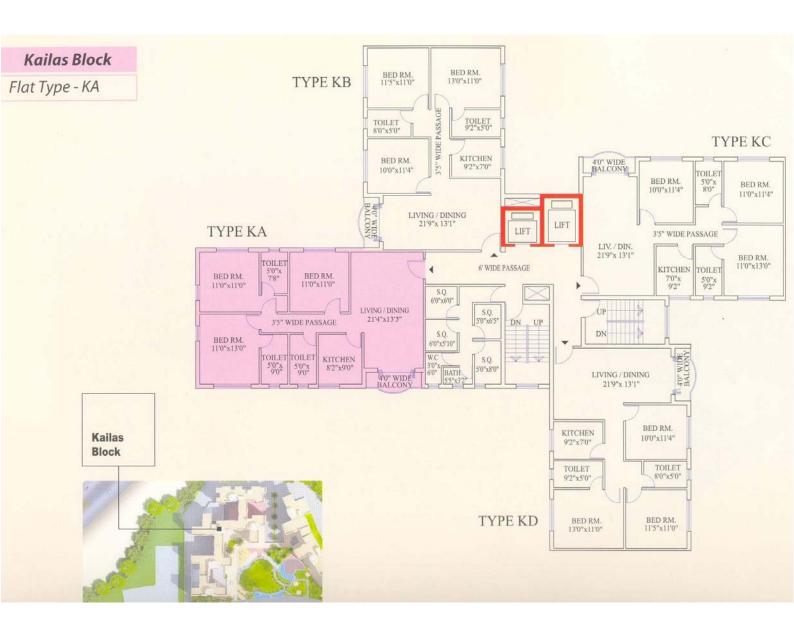

### **TYPE & AREA**

# **AREA OF FLATS**

| SL.<br>NO. | BLOCK      | FLAT<br>TYPE | FLOOR       | BUILT-UP<br>AREA<br>(SQ.FT.) | SUPER<br>BUILT-UP<br>AREA<br>(SQ.FT.) | ATTACHED ROOF<br>BUILT-UP AREA<br>(SQ.FT.) |
|------------|------------|--------------|-------------|------------------------------|---------------------------------------|--------------------------------------------|
| 1          | Anagha     | AA           | Gr.         | 1031                         | 1335                                  |                                            |
|            |            | AA           | 1st to 14th | 1095                         | 1418                                  |                                            |
|            |            | AB           | DO          | 1122                         | 1453                                  |                                            |
|            |            | AC           | DO          | 1106                         | 1432                                  |                                            |
|            |            | AD           | DO          | 1075                         | 1392                                  |                                            |
|            |            |              |             |                              |                                       |                                            |
| 2          | Bhudeva    | BA           | Gr.         | 1031                         | 1335                                  |                                            |
|            |            | BA           | 1st to 14th | 1100                         | 1425                                  |                                            |
|            |            | BB           | DO          | 1079                         | 1397                                  |                                            |
|            |            | BC           | DO          | 1115                         | 1444                                  |                                            |
|            |            | BD           | DO          | 1076                         | 1393                                  |                                            |
|            |            |              |             |                              |                                       |                                            |
| 3          | Chandrapal | CA           | Gr.         | 1116                         | 1445                                  |                                            |
|            |            | CA           | 1st to 14th | 1187                         | 1537                                  |                                            |
|            |            | СВ           | DO          | 1180                         | 1528                                  |                                            |
|            |            | CC           | DO          | 1098                         | 1422                                  |                                            |
|            |            | CD           | DO          | 1201                         | 1555                                  |                                            |
|            |            |              |             |                              |                                       |                                            |
| 4          | Devadeva   | DA           | 3rd         | 1200                         | 1554                                  | 352                                        |
|            |            | DB           | 3rd         | 1088                         | 1409                                  | 795                                        |
|            |            | DA           | 4th to 14th | 1200                         | 1554                                  |                                            |
|            |            | DB           | DO          | 1088                         | 1409                                  |                                            |
|            |            | DC           | 3rd to 14th | 1207                         | 1563                                  |                                            |
|            |            |              |             |                              |                                       |                                            |
| 5          | Jagadisha  | JB           | 1st         | 1075                         | 1392                                  |                                            |
|            |            | JB           | 2nd         | 1075                         | 1392                                  |                                            |
|            |            | JA           | 3rd         | 1184                         | 1533                                  | 348                                        |
|            |            | JB           | 3rd to 13th | 1070                         | 1386                                  |                                            |
|            |            | JC           | 3rd         | 1200                         | 1554                                  | 846                                        |
|            |            | JD           | 3rd         | 1081                         | 1400                                  | 813                                        |
|            |            | JA           | 4th to 13th | 1184                         | 1533                                  |                                            |
|            |            | JC           | 4th to 13th | 1200                         | 1554                                  |                                            |
|            |            | JD           | 4th to 13th | 1081                         | 1400                                  |                                            |
|            |            |              |             |                              |                                       |                                            |
| 6          | Kailas     | KA           | Gr.         | 1117                         | 1447                                  |                                            |
|            |            | KA           | 1st to 13th | 1204                         | 1559                                  |                                            |
|            |            | KB           | 1st         | 1074                         | 1391                                  | 137                                        |
|            |            | KB           | 2nd to 13th | 1074                         | 1391                                  |                                            |