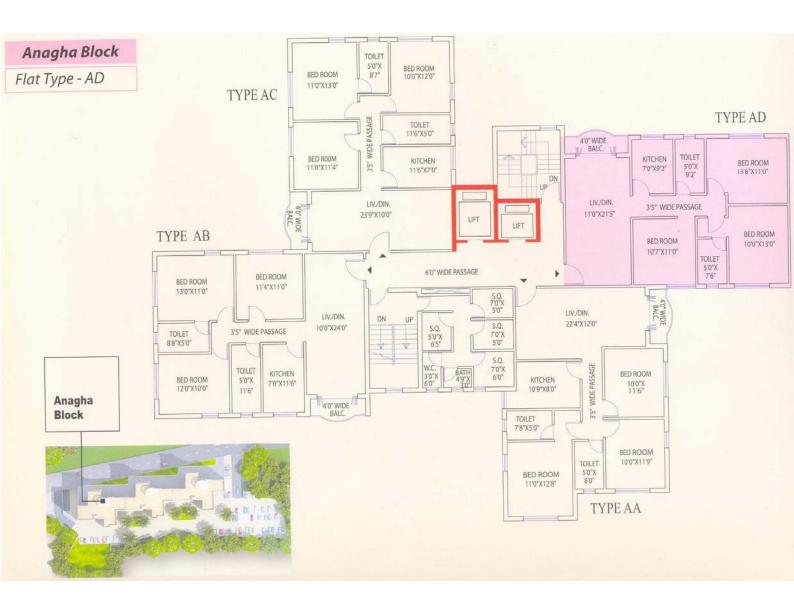

| Casual Settings                    |
| ADDITIONAL ITEMS: | a) Exclusive Entrance Lobby in the Ground Floor of each Block                                                                                        |                                    |
|                   | b) Reserved space in the open compound of<br>the complex for parking of six motor cars for<br>visitors to the flat holders and the Residents<br>Club |                                    |
|                   | c) Reserved space in the open compound of the complex for parking of two motor cars for visiting Doctor.                                             |                                    |



### LOCATION





### **TYPE & AREA**









































































































# **AREA OF FLATS**

| SL.<br>NO. | BLOCK      | FLAT<br>TYPE | FLOOR       | BUILT-UP<br>AREA<br>(SQ.FT.) | SUPER<br>BUILT-UP<br>AREA<br>(SQ.FT.) | ATTACHED ROOF<br>BUILT-UP AREA<br>(SQ.FT.) |
|------------|------------|--------------|-------------|------------------------------|---------------------------------------|--------------------------------------------|
| 1          | Anagha     | AA           | Gr.         | 1031                         | 1335                                  |                                            |
|            |            | AA           | 1st to 14th | 1095                         | 1418                                  |