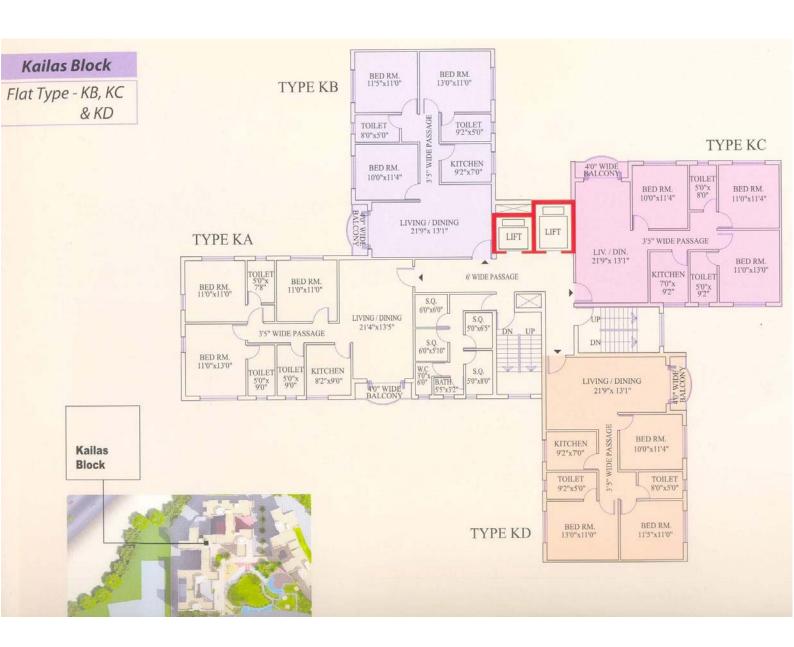

### **TYPE & AREA**

# **AREA OF FLATS**

| SL.<br>NO. | BLOCK      | FLAT<br>TYPE | FLOOR       | BUILT-UP<br>AREA<br>(SQ.FT.) | SUPER<br>BUILT-UP<br>AREA<br>(SQ.FT.) | ATTACHED ROOF<br>BUILT-UP AREA<br>(SQ.FT.) |
|------------|------------|--------------|-------------|------------------------------|---------------------------------------|--------------------------------------------|
| 1          | Anagha     | AA           | Gr.         | 1031                         | 1335                                  |                                            |
|            |            | AA           | 1st to 14th | 1095                         | 1418                                  |                                            |
|            |            | AB           | DO          | 1122                         | 1453                                  |                                            |
|            |            | AC           | DO          | 1106                         | 1432                                  |                                            |
|            |            | AD           | DO          | 1075                         | 1392                                  |                                            |
|            |            |              |             |                              |                                       |                                            |
| 2          | Bhudeva    | BA           | Gr.         | 1031                         | 1335                                  |                                            |
|            |            | BA           | 1st to 14th | 1100                         | 1425                                  |                                            |
|            |            | BB           | DO          | 1079                         | 1397                                  |                                            |
|            |            | BC           | DO          | 1115                         | 1444                                  |                                            |
|            |            | BD           | DO          | 1076                         | 1393                                  |                                            |
|            |            |              |             |                              |                                       |                                            |
| 3          | Chandrapal | CA           | Gr.         | 1116                         | 1445                                  |                                            |
|            |            | CA           | 1st to 14th | 1187                         | 1537                                  |                                            |
|            |            | СВ           | DO          | 1180                         | 1528                                  |                                            |
|            |            | CC           | DO          | 1098                         | 1422                                  |                                            |
|            |            | CD           | DO          | 1201                         | 1555                                  |                                            |
|            |            |              |             |                              |                                       |                                            |
| 4          | Devadeva   | DA           | 3rd         | 1200                         | 1554                                  | 352                                        |
|            |            | DB           | 3rd         | 1088                         | 1409                                  | 795                                        |
|            |            | DA           | 4th to 14th | 1200                         | 1554                                  |                                            |
|            |            | DB           | DO          | 1088                         | 1409                                  |                                            |
|            |            | DC           | 3rd to 14th | 1207                         | 1563                                  |                                            |
|            |            |              |             |                              |                                       |                                            |
| 5          | Jagadisha  | JB           | 1st         | 1075                         | 1392                                  |                                            |
|            |            | JB           | 2nd         | 1075                         | 1392                                  |                                            |
|            |            | JA           | 3rd         | 1184                         | 1533                                  | 348                                        |
|            |            | JB           | 3rd to 13th | 1070                         | 1386                                  |                                            |
|            |            | JC           | 3rd         | 1200                         | 1554                                  | 846                                        |
|            |            | JD           | 3rd         | 1081                         | 1400                                  | 813                                        |
|            |            | JA           | 4th to 13th | 1184                         | 1533                                  |                                            |
|            |            | JC           | 4th to 13th | 1200                         | 1554                                  |                                            |
|            |            | JD           | 4th to 13th | 1081                         | 1400                                  |                                            |
|            |            |              |             |                              |                                       |                                            |
| 6          | Kailas     | KA           | Gr.         | 1117                         | 1447                                  |                                            |
|            |            | KA           | 1st to 13th | 1204                         | 1559                                  |                                            |
|            |            | KB           | 1st         | 1074                         | 1391                                  | 137                                        |
|            |            | KB           | 2nd to 13th | 1074                         | 1391                                  |                                            |

|   |            | KC | 1st to 13th | 1090 | 1412 |     |
|---|------------|----|-------------|------|------|-----|
|   |            | KD | DO          | 1086 | 1406 |     |
|   |            |    |             |      |      |     |
| 7 | Lingaraja  | LA | 1st to 13th | 1067 | 1382 |     |
|   |            | LB | DO          | 1083 | 1402 |     |
|   |            | LC | DO          | 1207 | 1563 |     |
|   |            | LD | DO          | 1199 | 1553 |     |
|   |            |    |             |      |      |     |
| 8 | Nilakantha | NA | Gr.         | 871  | 1128 | 256 |
|   |            | NA | 1st to 13th | 871  | 1128 |     |
|   |            | NB | Gr. to 13th | 860  | 1114 |     |
|   |            | NC | DO          | 860  | 1114 |     |
|   |            | ND | DO          | 876  | 1134 |     |
|   |            | NE | 1st to 13th | 876  | 1134 |     |
|   |            | NF | 1st to 13th | 947  | 1226 |     |