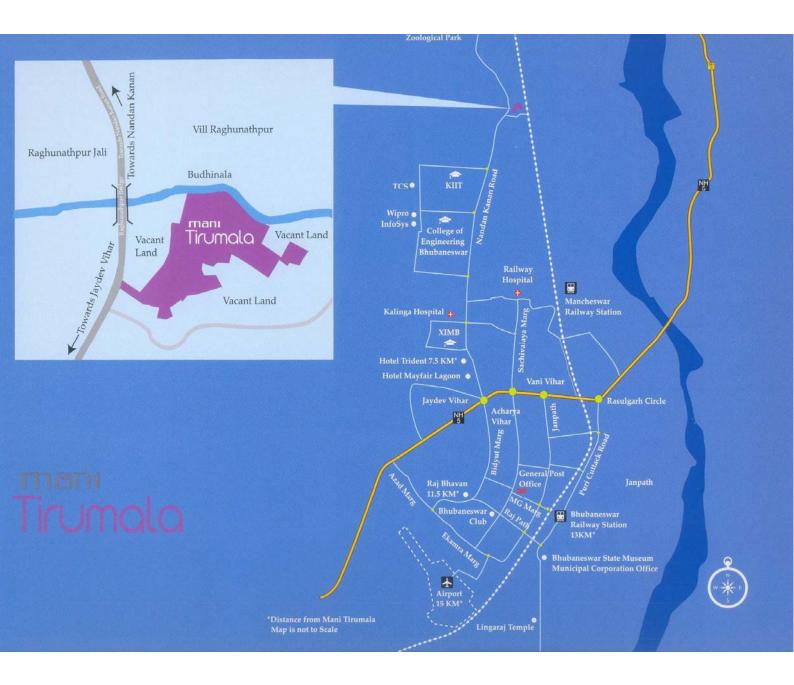

| Casual Settings                    |
| ADDITIONAL ITEMS: | a) Exclusive Entrance Lobby in the Ground Floor of each Block                                                                                        |                                    |
|                   | b) Reserved space in the open compound of<br>the complex for parking of six motor cars for<br>visitors to the flat holders and the Residents<br>Club |                                    |
|                   | c) Reserved space in the open compound of the complex for parking of two motor cars for visiting Doctor.                                             |                                    |



### LOCATION





### **TYPE & AREA**









































































































# **AREA OF FLATS**

| SL.<br>NO. | BLOCK      | FLAT<br>TYPE | FLOOR       | BUILT-UP<br>AREA<br>(SQ.FT.) | SUPER<br>BUILT-UP<br>AREA<br>(SQ.FT.) | ATTACHED ROOF<br>BUILT-UP AREA<br>(SQ.FT.) |
|------------|------------|--------------|-------------|------------------------------|---------------------------------------|--------------------------------------------|
| 1          | Anagha     | AA           | Gr.         | 1031                         | 1335                                  |                                            |
|            |            | AA           | 1st to 14th | 1095                         | 1418                                  |