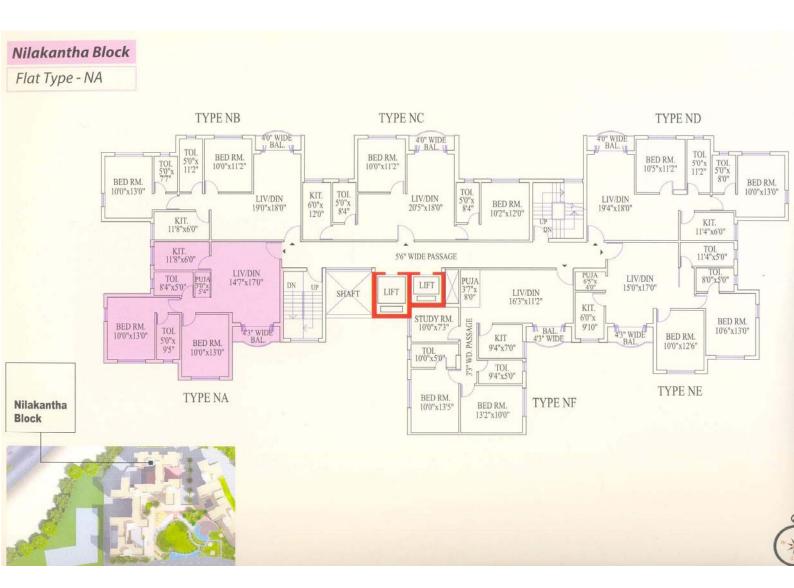

|   |            | KC | 1st to 13th | 1090 | 1412 |     |
|---|------------|----|-------------|------|------|-----|
|   |            | KD | DO          | 1086 | 1406 |     |
|   |            |    |             |      |      |     |
| 7 | Lingaraja  | LA | 1st to 13th | 1067 | 1382 |     |
|   |            | LB | DO          | 1083 | 1402 |     |
|   |            | LC | DO          | 1207 | 1563 |     |
|   |            | LD | DO          | 1199 | 1553 |     |
|   |            |    |             |      |      |     |
| 8 | Nilakantha | NA | Gr.         | 871  | 1128 | 256 |
|   |            | NA | 1st to 13th | 871  | 1128 |     |
|   |            | NB | Gr. to 13th | 860  | 1114 |     |
|   |            | NC | DO          | 860  | 1114 |     |
|   |            | ND | DO          | 876  | 1134 |     |
|   |            | NE | 1st to 13th | 876  | 1134 |     |
|   |            | NF | 1st to 13th | 947  | 1226 |     |