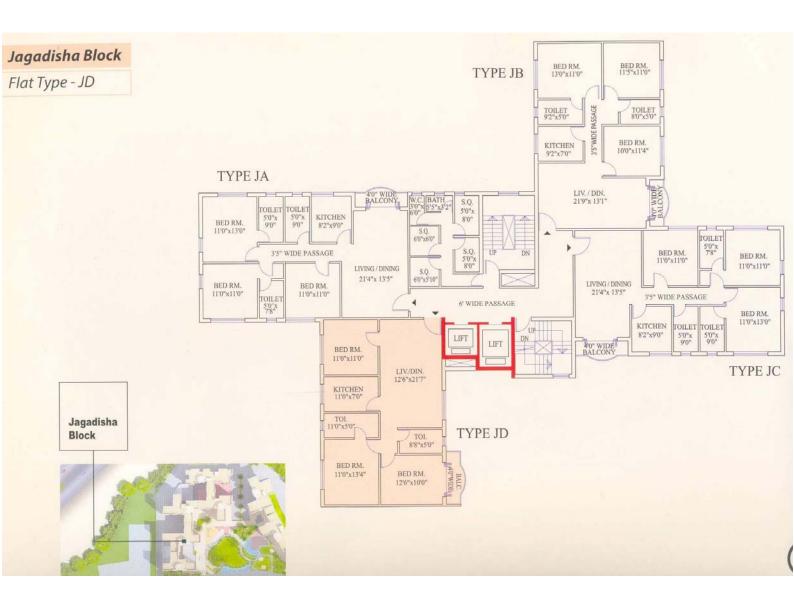

# **AREA OF FLATS**

| SL.<br>NO. | BLOCK      | FLAT<br>TYPE | FLOOR       | BUILT-UP<br>AREA<br>(SQ.FT.) | SUPER<br>BUILT-UP<br>AREA<br>(SQ.FT.) | ATTACHED ROOF<br>BUILT-UP AREA<br>(SQ.FT.) |
|------------|------------|--------------|-------------|------------------------------|---------------------------------------|--------------------------------------------|
| 1          | Anagha     | AA           | Gr.         | 1031                         | 1335                                  |                                            |
|            |            | AA           | 1st to 14th | 1095                         | 1418                                  |                                            |
|            |            | AB           | DO          | 1122                         | 1453                                  |                                            |
|            |            | AC           | DO          | 1106                         | 1432                                  |                                            |
|            |            | AD           | DO          | 1075                         | 1392                                  |                                            |
|            |            |              |             |                              |                                       |                                            |
| 2          | Bhudeva    | BA           | Gr.         | 1031                         | 1335                                  |                                            |
|            |            | BA           | 1st to 14th | 1100                         | 1425                                  |                                            |
|            |            | BB           | DO          | 1079                         | 1397                                  |                                            |
|            |            | BC           | DO          | 1115                         | 1444                                  |                                            |
|            |            | BD           | DO          | 1076                         | 1393                                  |                                            |
|            |            |              |             |                              |                                       |                                            |
| 3          | Chandrapal | CA           | Gr.         | 1116                         | 1445                                  |                                            |
|            |            | CA           | 1st to 14th | 1187                         | 1537                                  |                                            |
|            |            | СВ           | DO          | 1180                         | 1528                                  |                                            |
|            |            | CC           | DO          | 1098                         | 1422                                  |                                            |
|            |            | CD           | DO          | 1201                         | 1555                                  |                                            |
|            |            |              |             |                              |                                       |                                            |
| 4          | Devadeva   | DA           | 3rd         | 1200                         | 1554                                  | 352                                        |
|            |            | DB           | 3rd         | 1088                         | 1409                                  | 795                                        |
|            |            | DA           | 4th to 14th | 1200                         | 1554                                  |                                            |
|            |            | DB           | DO          | 1088                         | 1409                                  |                                            |
|            |            | DC           | 3rd to 14th | 1207                         | 1563                                  |                                            |
|            |            |              |             |                              |                                       |                                            |
| 5          | Jagadisha  | JB           | 1st         | 1075                         | 1392                                  |                                            |
|            |            | JB           | 2nd         | 1075                         | 1392                                  |                                            |
|            |            | JA           | 3rd         | 1184                         | 1533                                  | 348                                        |
|            |            | JB           | 3rd to 13th | 1070                         | 1386                                  |                                            |
|            |            | JC           | 3rd         | 1200                         | 1554                                  | 846                                        |
|            |            | JD           | 3rd         | 1081                         | 1400                                  | 813                                        |
|            |            | JA           | 4th to 13th | 1184                         | 1533                                  |                                            |
|            |            | JC           | 4th to 13th | 1200                         | 1554                                  |                                            |
|            |            | JD           | 4th to 13th | 1081                         | 1400                                  |                                            |
|            |            |              |             |                              |                                       |                                            |
| 6          | Kailas     | KA           | Gr.         | 1117                         | 1447                                  |                                            |
|            |            | KA           | 1st to 13th | 1204                         | 1559                                  |                                            |
|            |            | KB           | 1st         | 1074                         | 1391                                  | 137                                        |
|            |            | KB           | 2nd to 13th | 1074                         | 1391                                  |                                            |