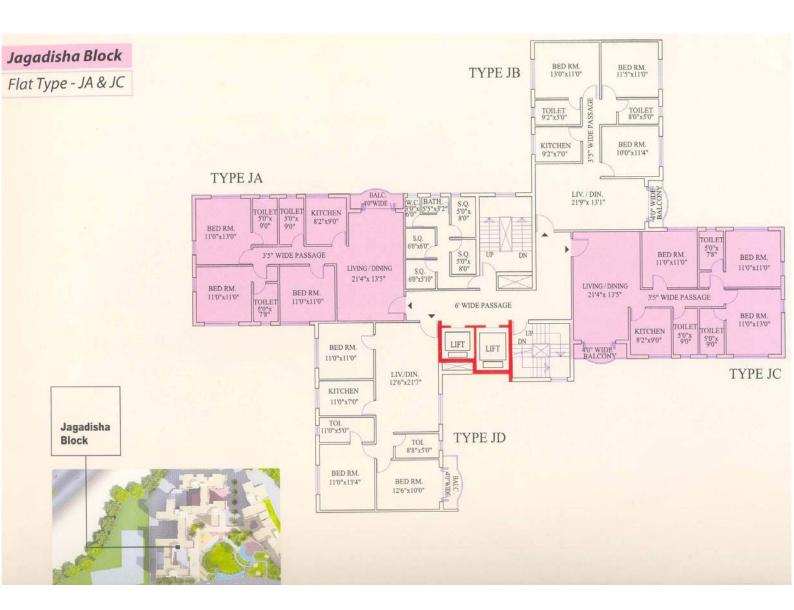

# **AREA OF FLATS**

| SL.<br>NO. | BLOCK      | FLAT<br>TYPE | FLOOR       | BUILT-UP<br>AREA<br>(SQ.FT.) | SUPER<br>BUILT-UP<br>AREA<br>(SQ.FT.) | ATTACHED ROOF<br>BUILT-UP AREA<br>(SQ.FT.) |
|------------|------------|--------------|-------------|------------------------------|---------------------------------------|--------------------------------------------|
| 1          | Anagha     | AA           | Gr.         | 1031                         | 1335                                  |                                            |
|            |            | AA           | 1st to 14th | 1095                         | 1418                                  |                                            |
|            |            | AB           | DO          | 1122                         | 1453                                  |                                            |
|            |            | AC           | DO          | 1106                         | 1432                                  |                                            |
|            |            | AD           | DO          | 1075                         | 1392                                  |                                            |
|            |            |              |             |                              |                                       |                                            |
| 2          | Bhudeva    | BA           | Gr.         | 1031                         | 1335                                  |                                            |
|            |            | BA           | 1st to 14th | 1100                         | 1425                                  |                                            |
|            |            | BB           | DO          | 1079                         | 1397                                  |                                            |
|            |            | BC           | DO          | 1115                         | 1444                                  |                                            |
|            |            | BD           | DO          | 1076                         | 1393                                  |                                            |
|            |            |              |             |                              |                                       |                                            |
| 3          | Chandrapal | CA           | Gr.         | 1116                         | 1445                                  |                                            |
|            |            | CA           | 1st to 14th | 1187                         | 1537                                  |                                            |
|            |            | СВ           | DO          | 1180                         | 1528                                  |                                            |
|            |            | CC           | DO          | 1098                         | 1422                                  |                                            |
|            |            | CD           | DO          | 1201                         | 1555                                  |                                            |
|            |            |              |             |                              |                                       |                                            |
| 4          | Devadeva   | DA           | 3rd         | 1200                         | 1554                                  | 352                                        |
|            |            | DB           | 3rd         | 1088                         | 1409                                  | 795                                        |
|            |            | DA           | 4th to 14th | 1200                         | 1554                                  |                                            |
|            |            | DB           | DO          | 1088                         | 1409                                  |                                            |
|            |            | DC           | 3rd to 14th | 1207                         | 1563                                  |                                            |
|            |            |              |             |                              |                                       |                                            |
| 5          | Jagadisha  | JB           | 1st         | 1075                         | 1392                                  |                                            |
|            |            | JB           | 2nd         | 1075                         | 1392                                  |                                            |
|            |            | JA           | 3rd         | 1184                         | 1533                                  | 348                                        |
|            |            | JB           | 3rd to 13th | 1070                         | 1386                                  |                                            |
|            |            | JC           | 3rd         | 1200                         | 1554                                  | 846                                        |
|            |            | JD           | 3rd         | 1081                         | 1400                                  | 813                                        |
|            |            | JA           | 4th to 13th | 1184                         | 1533                                  |                                            |
|            |            | JC           | 4th to 13th | 1200                         | 1554                                  |                                            |
|            |            | JD           | 4th to 13th | 1081                         | 1400                                  |                                            |
|            |            |              |             |                              |                                       |                                            |
| 6          | Kailas     | KA           | Gr.         | 1117                         | 1447                                  |                                            |
|            |            | KA           | 1st to 13th | 1204                         | 1559                                  |                                            |
|            |            | KB           | 1st         | 1074                         | 1391                                  | 137                                        |
|            |            | KB           | 2nd to 13th | 1074                         | 1391                                  |                                            |