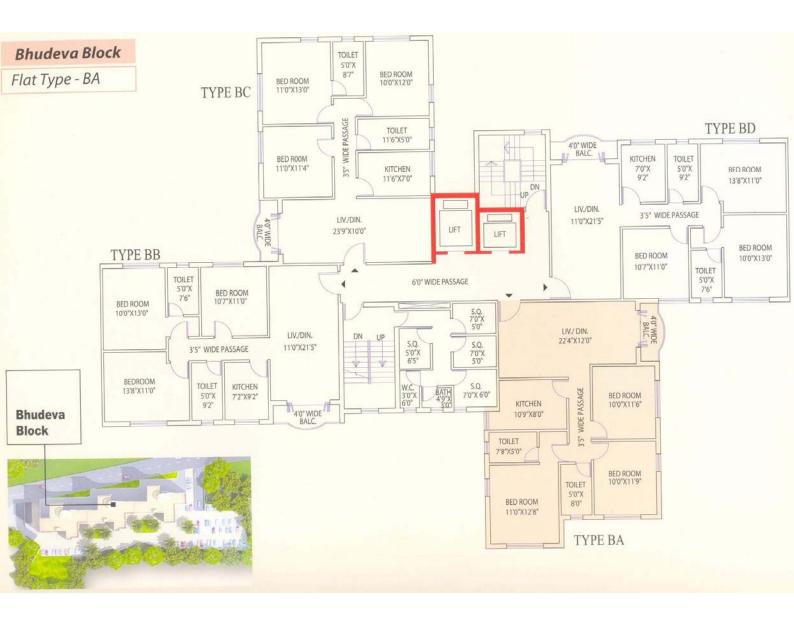

| Casual Settings                    |
| ADDITIONAL ITEMS: | a) Exclusive Entrance Lobby in the Ground Floor of each Block                                                                                        |                                    |
|                   | b) Reserved space in the open compound of<br>the complex for parking of six motor cars for<br>visitors to the flat holders and the Residents<br>Club |                                    |
|                   | c) Reserved space in the open compound of the complex for parking of two motor cars for visiting Doctor.                                             |                                    |



### LOCATION





### **TYPE & AREA**









































































































# **AREA OF FLATS**

| SL.<br>NO. | BLOCK      | FLAT<br>TYPE | FLOOR       | BUILT-UP<br>AREA<br>(SQ.FT.) | SUPER<br>BUILT-UP<br>AREA<br>(SQ.FT.) | ATTACHED ROOF<br>BUILT-UP AREA<br>(SQ.FT.) |
|------------|------------|--------------|-------------|------------------------------|---------------------------------------|--------------------------------------------|
| 1          | Anagha     | AA           | Gr.         | 1031                         | 1335                                  |                                            |
|            |            | AA           | 1st to 14th | 1095                         | 1418                                  |                                            |