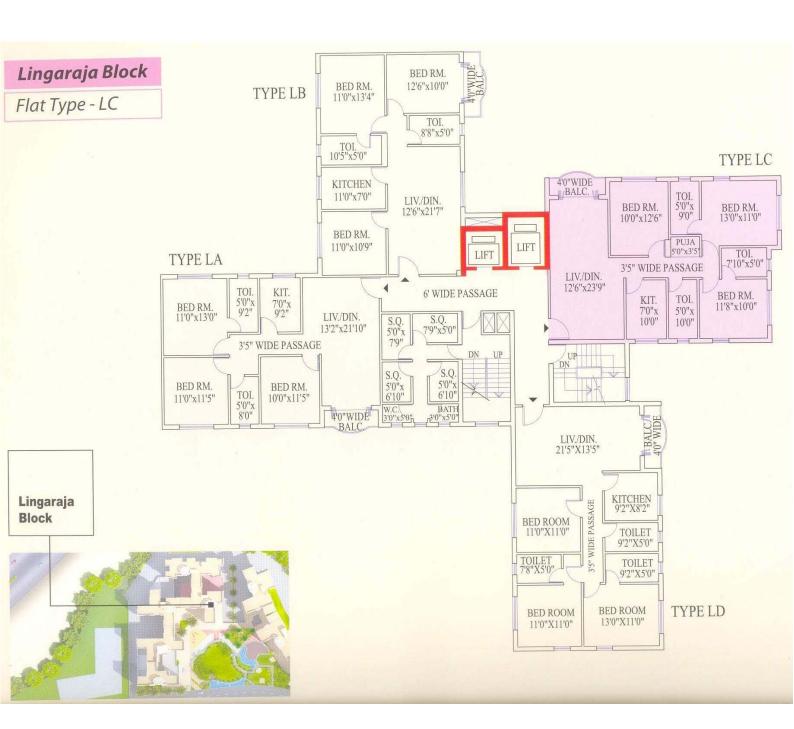

|   |            | KC | 1st to 13th | 1090 | 1412 |     |
|---|------------|----|-------------|------|------|-----|
|   |            | KD | DO          | 1086 | 1406 |     |
|   |            |    |             |      |      |     |
| 7 | Lingaraja  | LA | 1st to 13th | 1067 | 1382 |     |
|   |            | LB | DO          | 1083 | 1402 |     |
|   |            | LC | DO          | 1207 | 1563 |     |
|   |            | LD | DO          | 1199 | 1553 |     |
|   |            |    |             |      |      |     |
| 8 | Nilakantha | NA | Gr.         | 871  | 1128 | 256 |
|   |            | NA | 1st to 13th | 871  | 1128 |     |
|   |            | NB | Gr. to 13th | 860  | 1114 |     |
|   |            | NC | DO          | 860  | 1114 |     |
|   |            | ND | DO          | 876  | 1134 |     |
|   |            | NE | 1st to 13th | 876  | 1134 |     |
|   |            | NF | 1st to 13th | 947  | 1226 |     |