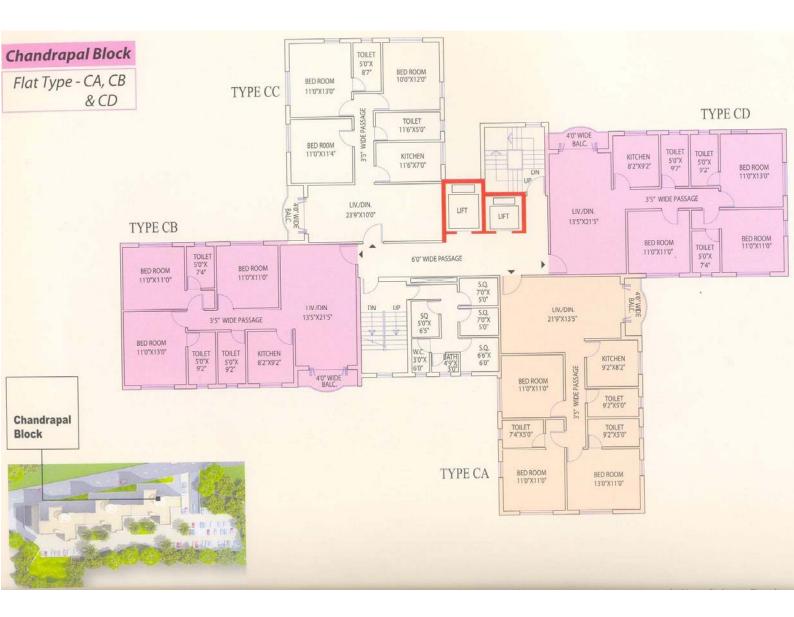

### **TYPE & AREA**

# **AREA OF FLATS**

| SL.<br>NO. | BLOCK      | FLAT<br>TYPE | FLOOR       | BUILT-UP<br>AREA<br>(SQ.FT.) | SUPER<br>BUILT-UP<br>AREA<br>(SQ.FT.) | ATTACHED ROOF<br>BUILT-UP AREA<br>(SQ.FT.) |
|------------|------------|--------------|-------------|------------------------------|---------------------------------------|--------------------------------------------|
| 1          | Anagha     | AA           | Gr.         | 1031                         | 1335                                  |                                            |
|            |            | AA           | 1st to 14th | 1095                         | 1418                                  |                                            |
|            |            | AB           | DO          | 1122                         | 1453                                  |                                            |
|            |            | AC           | DO          | 1106                         | 1432                                  |                                            |
|            |            | AD           | DO          | 1075                         | 1392                                  |                                            |
|            |            |              |             |                              |                                       |                                            |
| 2          | Bhudeva    | BA           | Gr.         | 1031                         | 1335                                  |                                            |
|            |            | BA           | 1st to 14th | 1100                         | 1425                                  |                                            |
|            |            | BB           | DO          | 1079                         | 1397                                  |                                            |
|            |            | BC           | DO          | 1115                         | 1444                                  |                                            |
|            |            | BD           | DO          | 1076                         | 1393                                  |                                            |
|            |            |              |             |                              |                                       |                                            |
| 3          | Chandrapal | CA           | Gr.         | 1116                         | 1445                                  |                                            |
|            |            | CA           | 1st to 14th | 1187                         | 1537                                  |                                            |
|            |            | СВ           | DO          | 1180                         | 1528                                  |                                            |
|            |            | CC           | DO          | 1098                         | 1422                                  |                                            |
|            |            | CD           | DO          | 1201                         | 1555                                  |                                            |
|            |            |              |             |                              |                                       |                                            |
| 4          | Devadeva   | DA           | 3rd         | 1200                         | 1554                                  | 352                                        |
|            |            | DB           | 3rd         | 1088                         | 1409                                  | 795                                        |
|            |            | DA           | 4th to 14th | 1200                         | 1554                                  |                                            |
|            |            | DB           | DO          | 1088                         | 1409                                  |                                            |
|            |            | DC           | 3rd to 14th | 1207                         | 1563                                  |                                            |
|            |            |              |             |                              |                                       |                                            |
| 5          | Jagadisha  | JB           | 1st         | 1075                         | 1392                                  |                                            |
|            |            | JB           | 2nd         | 1075                         | 1392                                  |                                            |
|            |            | JA           | 3rd         | 1184                         | 1533                                  | 348                                        |
|            |            | JB           | 3rd to 13th | 1070                         | 1386                                  |                                            |
|            |            | JC           | 3rd         | 1200                         | 1554                                  | 846                                        |
|            |            | JD           | 3rd         | 1081                         | 1400                                  | 813                                        |
|            |            | JA           | 4th to 13th | 1184                         | 1533                                  |                                            |
|            |            | JC           | 4th to 13th | 1200                         | 1554                                  |                                            |
|            |            | JD           | 4th to 13th | 1081                         | 1400                                  |                                            |
|            |            |              |             |                              |                                       |                                            |
| 6          | Kailas     | KA           | Gr.         | 1117                         | 1447                                  |                                            |
|            |            | KA           | 1st to 13th | 1204                         | 1559                                  |                                            |
|            |            | KB           | 1st         | 1074                         | 1391                                  | 137                                        |
|            |            | KB           | 2nd to 13th | 1074                         | 1391                                  |                                            |