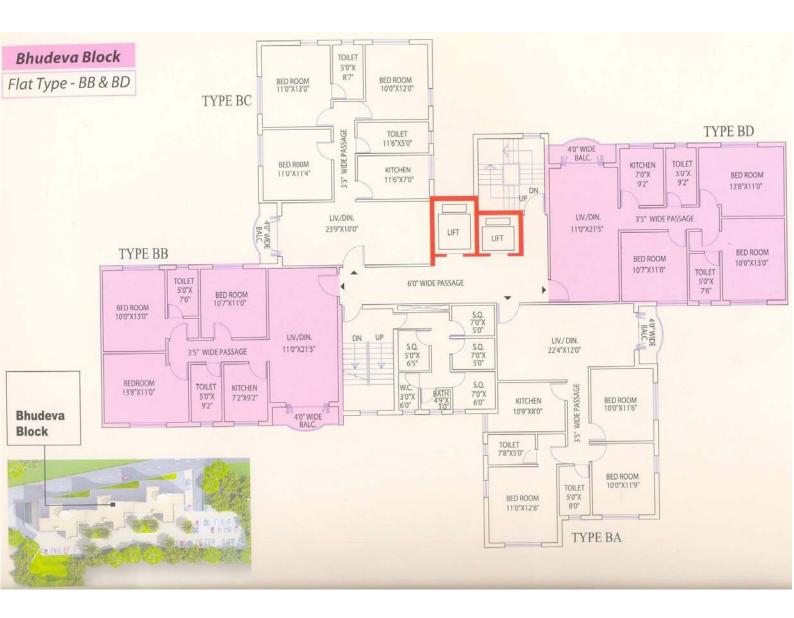

| Casual Settings                    |
| ADDITIONAL ITEMS: | a) Exclusive Entrance Lobby in the Ground Floor of each Block                                                                                        |                                    |
|                   | b) Reserved space in the open compound of<br>the complex for parking of six motor cars for<br>visitors to the flat holders and the Residents<br>Club |                                    |
|                   | c) Reserved space in the open compound of the complex for parking of two motor cars for visiting Doctor.                                             |                                    |



### LOCATION





### **TYPE & AREA**









































































































# **AREA OF FLATS**

| SL.<br>NO. | BLOCK      | FLAT<br>TYPE | FLOOR       | BUILT-UP<br>AREA<br>(SQ.FT.) | SUPER<br>BUILT-UP<br>AREA<br>(SQ.FT.) | ATTACHED ROOF<br>BUILT-UP AREA<br>(SQ.FT.) |
|------------|------------|--------------|-------------|------------------------------|---------------------------------------|--------------------------------------------|
| 1          | Anagha     | AA           | Gr.         | 1031                         | 1335                                  |                                            |
|            |            | AA           | 1st to 14th | 1095                         | 1418                                  |                                            |
|