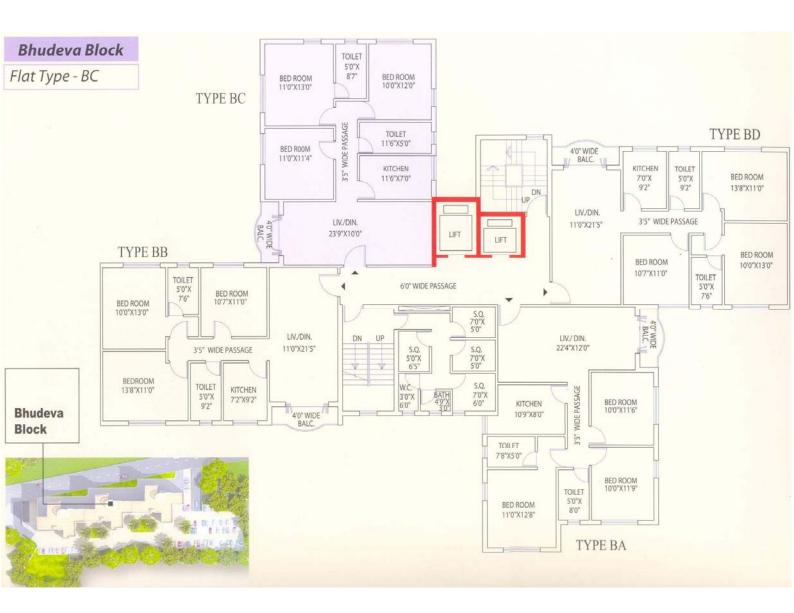

### **TYPE & AREA**

# **AREA OF FLATS**

| SL.<br>NO. | BLOCK      | FLAT<br>TYPE | FLOOR       | BUILT-UP<br>AREA<br>(SQ.FT.) | SUPER<br>BUILT-UP<br>AREA<br>(SQ.FT.) | ATTACHED ROOF<br>BUILT-UP AREA<br>(SQ.FT.) |
|------------|------------|--------------|-------------|------------------------------|---------------------------------------|--------------------------------------------|
| 1          | Anagha     | AA           | Gr.         | 1031                         | 1335                                  |                                            |
|            |            | AA           | 1st to 14th | 1095                         | 1418                                  |                                            |
|            |            | AB           | DO          | 1122                         | 1453                                  |                                            |
|            |            | AC           | DO          | 1106                         | 1432                                  |                                            |
|            |            | AD           | DO          | 1075                         | 1392                                  |                                            |
|            |            |              |             |                              |                                       |                                            |
| 2          | Bhudeva    | BA           | Gr.         | 1031                         | 1335                                  |                                            |
|            |            | BA           | 1st to 14th | 1100                         | 1425                                  |                                            |
|            |            | BB           | DO          | 1079                         | 1397                                  |                                            |
|            |            | BC           | DO          | 1115                         | 1444                                  |                                            |
|            |            | BD           | DO          | 1076                         | 1393                                  |                                            |
|            |            |              |             |                              |                                       |                                            |
| 3          | Chandrapal | CA           | Gr.         | 1116                         | 1445                                  |                                            |
|            |            | CA           | 1st to 14th | 1187                         | 1537                                  |                                            |
|            |            | СВ           | DO          | 1180                         | 1528                                  |                                            |
|            |            | CC           | DO          | 1098                         | 1422                                  |                                            |
|            |            | CD           | DO          | 1201                         | 1555                                  |                                            |
|            |            |              |             |                              |                                       |                                            |
| 4          | Devadeva   | DA           | 3rd         | 1200                         | 1554                                  | 352                                        |
|            |            | DB           | 3rd         | 1088                         | 1409                                  | 795                                        |
|            |            | DA           | 4th to 14th | 1200                         | 1554                                  |                                            |
|            |            | DB           | DO          | 1088                         | 1409                                  |                                            |
|            |            | DC           | 3rd to 14th | 1207                         | 1563                                  |                                            |
|            |            |              |             |                              |                                       |                                            |
| 5          | Jagadisha  | JB           | 1st         | 1075                         | 1392                                  |                                            |
|            |            | JB           | 2nd         | 1075                         | 1392                                  |                                            |
|            |            | JA           | 3rd         | 1184                         | 1533                                  | 348                                        |
|            |            | JB           | 3rd to 13th | 1070                         | 1386                                  |                                            |
|            |            | JC           | 3rd         | 1200                         | 1554                                  | 846                                        |
|            |            | JD           | 3rd         | 1081                         | 1400                                  | 813                                        |
|            |            | JA           | 4th to 13th | 1184                         | 1533                                  |                                            |
|            |            | JC           | 4th to 13th | 1200                         | 1554                                  |                                            |
|            |            | JD           | 4th to 13th | 1081                         | 1400                                  |                                            |
|            |            |              |             |                              |                                       |                                            |
| 6          | Kailas     | KA           | Gr.         | 1117                         | 1447                                  |                                            |
|            |            | KA           | 1st to 13th | 1204                         | 1559                                  |                                            |
|            |            | KB           | 1st         | 1074                         | 1391                                  | 137                                        |
|            |            | KB           | 2nd to 13th | 1074                         | 1391                                  |                                            |