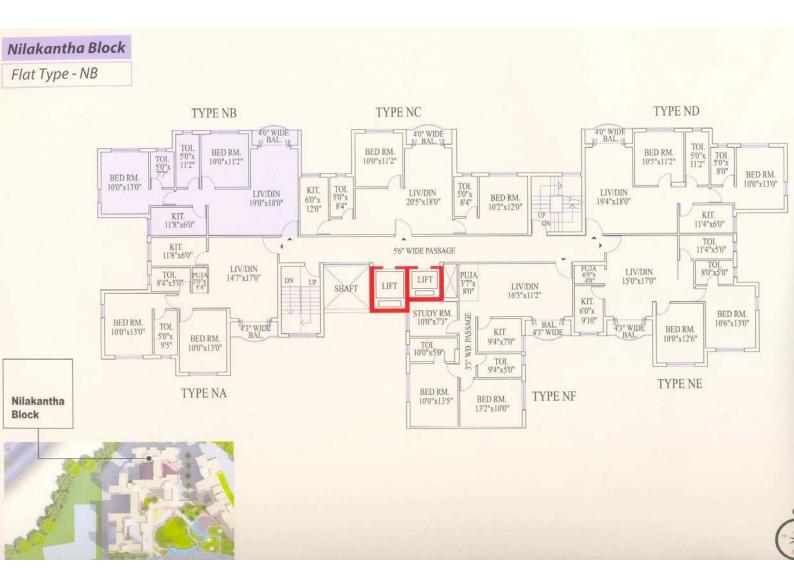

|   |            | KC | 1st to 13th | 1090 | 1412 |     |
|---|------------|----|-------------|------|------|-----|
|   |            | KD | DO          | 1086 | 1406 |     |
|   |            |    |             |      |      |     |
| 7 | Lingaraja  | LA | 1st to 13th | 1067 | 1382 |     |
|   |            | LB | DO          | 1083 | 1402 |     |
|   |            | LC | DO          | 1207 | 1563 |     |
|   |            | LD | DO          | 1199 | 1553 |     |
|   |            |    |             |      |      |     |
| 8 | Nilakantha | NA | Gr.         | 871  | 1128 | 256 |
|   |            | NA | 1st to 13th | 871  | 1128 |     |
|   |            | NB | Gr. to 13th | 860  | 1114 |     |
|   |            | NC | DO          | 860  | 1114 |     |
|   |            | ND | DO          | 876  | 1134 |     |
|   |            | NE | 1st to 13th | 876  | 1134 |     |
|   |            | NF | 1st to 13th | 947  | 1226 |     |