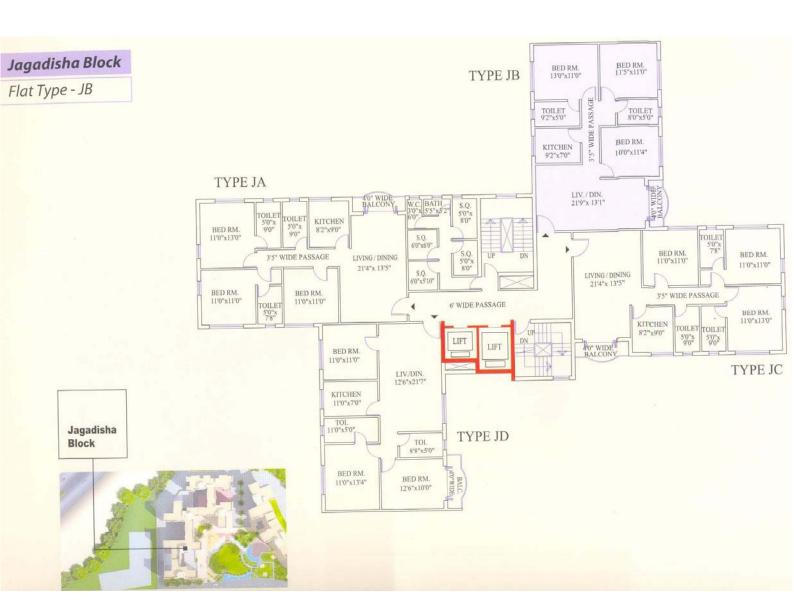

# **AREA OF FLATS**

| SL.<br>NO. | BLOCK      | FLAT<br>TYPE | FLOOR       | BUILT-UP<br>AREA<br>(SQ.FT.) | SUPER<br>BUILT-UP<br>AREA<br>(SQ.FT.) | ATTACHED ROOF<br>BUILT-UP AREA<br>(SQ.FT.) |
|------------|------------|--------------|-------------|------------------------------|---------------------------------------|--------------------------------------------|
| 1          | Anagha     | AA           | Gr.         | 1031                         | 1335                                  |                                            |
|            |            | AA           | 1st to 14th | 1095                         | 1418                                  |                                            |
|            |            | AB           | DO          | 1122                         | 1453                                  |                                            |
|            |            | AC           | DO          | 1106                         | 1432                                  |                                            |
|            |            | AD           | DO          | 1075                         | 1392                                  |                                            |
|            |            |              |             |                              |                                       |                                            |
| 2          | Bhudeva    | BA           | Gr.         | 1031                         | 1335                                  |                                            |
|            |            | BA           | 1st to 14th | 1100                         | 1425                                  |                                            |
|            |            | BB           | DO          | 1079                         | 1397                                  |                                            |
|            |            | BC           | DO          | 1115                         | 1444                                  |                                            |
|            |            | BD           | DO          | 1076                         | 1393                                  |                                            |
|            |            |              |             |                              |                                       |                                            |
| 3          | Chandrapal | CA           | Gr.         | 1116                         | 1445                                  |                                            |
|            |            | CA           | 1st to 14th | 1187                         | 1537                                  |                                            |
|            |            | СВ           | DO          | 1180                         | 1528                                  |                                            |
|            |            | CC           | DO          | 1098                         | 1422                                  |                                            |
|            |            | CD           | DO          | 1201                         | 1555                                  |                                            |
|            |            |              |             |                              |                                       |                                            |
| 4          | Devadeva   | DA           | 3rd         | 1200                         | 1554                                  | 352                                        |
|            |            | DB           | 3rd         | 1088                         | 1409                                  | 795                                        |
|            |            | DA           | 4th to 14th | 1200                         | 1554                                  |                                            |
|            |            | DB           | DO          | 1088                         | 1409                                  |                                            |
|            |            | DC           | 3rd to 14th | 1207                         | 1563                                  |                                            |
|            |            |              |             |                              |                                       |                                            |
| 5          | Jagadisha  | JB           | 1st         | 1075                         | 1392                                  |                                            |
|            |            | JB           | 2nd         | 1075                         | 1392                                  |                                            |
|            |            | JA           | 3rd         | 1184                         | 1533                                  | 348                                        |
|            |            | JB           | 3rd to 13th | 1070                         | 1386                                  |                                            |
|            |            | JC           | 3rd         | 1200                         | 1554                                  | 846                                        |
|            |            | JD           | 3rd         | 1081                         | 1400                                  | 813                                        |
|            |            | JA           | 4th to 13th | 1184                         | 1533                                  |                                            |
|            |            | JC           | 4th to 13th | 1200                         | 1554                                  |                                            |
|            |            | JD           | 4th to 13th | 1081                         | 1400                                  |                                            |
|            |            |              |             |                              |                                       |                                            |
| 6          | Kailas     | KA           | Gr.         | 1117                         | 1447                                  |                                            |
|            |            | KA           | 1st to 13th | 1204                         | 1559                                  |                                            |
|            |            | KB           | 1st         | 1074                         | 1391                                  | 137                                        |
|            |            | KB           | 2nd to 13th | 1074                         | 1391                                  |                                            |