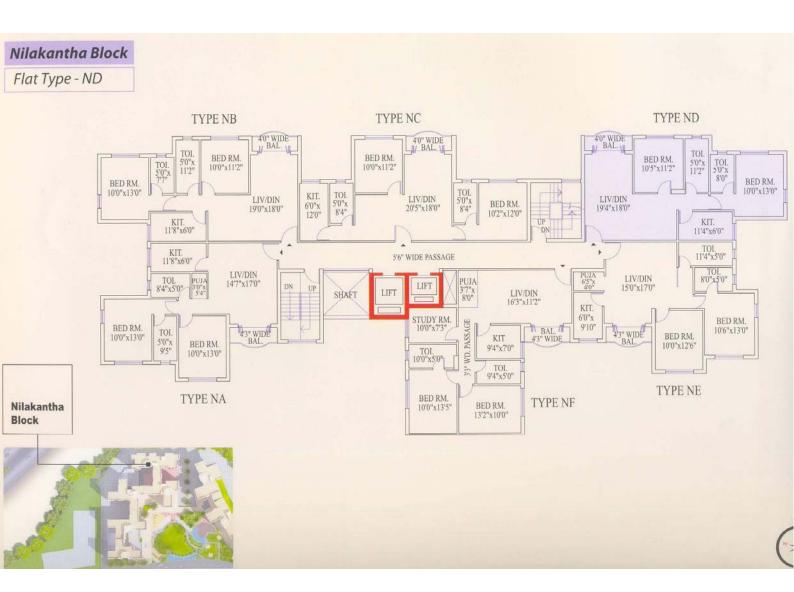

# **AREA OF FLATS**

| SL.<br>NO. | BLOCK      | FLAT<br>TYPE | FLOOR       | BUILT-UP<br>AREA<br>(SQ.FT.) | SUPER<br>BUILT-UP<br>AREA<br>(SQ.FT.) | ATTACHED ROOF<br>BUILT-UP AREA<br>(SQ.FT.) |
|------------|------------|--------------|-------------|------------------------------|---------------------------------------|--------------------------------------------|
| 1          | Anagha     | AA           | Gr.         | 1031                         | 1335                                  |                                            |
|            |            | AA           | 1st to 14th | 1095                         | 1418                                  |                                            |
|            |            | AB           | DO          | 1122                         | 1453                                  |                                            |
|            |            | AC           | DO          | 1106                         | 1432                                  |                                            |
|            |            | AD           | DO          | 1075                         | 1392                                  |                                            |
|            |            |              |             |                              |                                       |                                            |
| 2          | Bhudeva    | BA           | Gr.         | 1031                         | 1335                                  |                                            |
|            |            | BA           | 1st to 14th | 1100                         | 1425                                  |                                            |
|            |            | BB           | DO          | 1079                         | 1397                                  |                                            |
|            |            | BC           | DO          | 1115                         | 1444                                  |                                            |
|            |            | BD           | DO          | 1076                         | 1393                                  |                                            |
|            |            |              |             |                              |                                       |                                            |
| 3          | Chandrapal | CA           | Gr.         | 1116                         | 1445                                  |                                            |
|            |            | CA           | 1st to 14th | 1187                         | 1537                                  |                                            |
|            |            | СВ           | DO          | 1180                         | 1528                                  |                                            |
|            |            | CC           | DO          | 1098                         | 1422                                  |                                            |
|            |            | CD           | DO          | 1201                         | 1555                                  |                                            |
|            |            |              |             |                              |                                       |                                            |
| 4          | Devadeva   | DA           | 3rd         | 1200                         | 1554                                  | 352                                        |
|            |            | DB           | 3rd         | 1088                         | 1409                                  | 795                                        |
|            |            | DA           | 4th to 14th | 1200                         | 1554                                  |                                            |
|            |            | DB           | DO          | 1088                         | 1409                                  |                                            |
|            |            | DC           | 3rd to 14th | 1207                         | 1563                                  |                                            |
|            |            |              |             |                              |                                       |                                            |
| 5          | Jagadisha  | JB           | 1st         | 1075                         | 1392                                  |                                            |
|            |            | JB           | 2nd         | 1075                         | 1392                                  |                                            |
|            |            | JA           | 3rd         | 1184                         | 1533                                  | 348                                        |
|            |            | JB           | 3rd to 13th | 1070                         | 1386                                  |                                            |
|            |            | JC           | 3rd         | 1200                         | 1554                                  | 846                                        |
|            |            | JD           | 3rd         | 1081                         | 1400                                  | 813                                        |
|            |            | JA           | 4th to 13th | 1184                         | 1533                                  |                                            |
|            |            | JC           | 4th to 13th | 1200                         | 1554                                  |                                            |
|            |            | JD           | 4th to 13th | 1081                         | 1400                                  |                                            |
|            |            |              |             |                              |                                       |                                            |
| 6          | Kailas     | KA           | Gr.         | 1117                         | 1447                                  |                                            |
|            |            | KA           | 1st to 13th | 1204                         | 1559                                  |                                            |
|            |            | KB           | 1st         | 1074                         | 1391                                  | 137                                        |
|            |            | KB           | 2nd to 13th | 1074                         | 1391                                  |                                            |