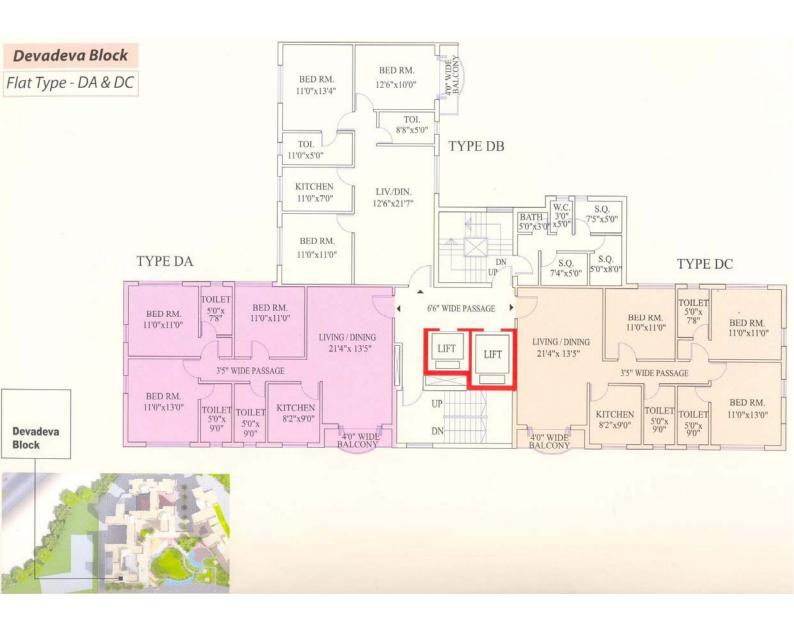

### **TYPE & AREA**

# **AREA OF FLATS**

| SL.<br>NO. | BLOCK      | FLAT<br>TYPE | FLOOR       | BUILT-UP<br>AREA<br>(SQ.FT.) | SUPER<br>BUILT-UP<br>AREA<br>(SQ.FT.) | ATTACHED ROOF<br>BUILT-UP AREA<br>(SQ.FT.) |
|------------|------------|--------------|-------------|------------------------------|---------------------------------------|--------------------------------------------|
| 1          | Anagha     | AA           | Gr.         | 1031                         | 1335                                  |                                            |
|            |            | AA           | 1st to 14th | 1095                         | 1418                                  |                                            |
|            |            | AB           | DO          | 1122                         | 1453                                  |                                            |
|            |            | AC           | DO          | 1106                         | 1432                                  |                                            |
|            |            | AD           | DO          | 1075                         | 1392                                  |                                            |
|            |            |              |             |                              |                                       |                                            |
| 2          | Bhudeva    | BA           | Gr.         | 1031                         | 1335                                  |                                            |
|            |            | BA           | 1st to 14th | 1100                         | 1425                                  |                                            |
|            |            | BB           | DO          | 1079                         | 1397                                  |                                            |
|            |            | BC           | DO          | 1115                         | 1444                                  |                                            |
|            |            | BD           | DO          | 1076                         | 1393                                  |                                            |
|            |            |              |             |                              |                                       |                                            |
| 3          | Chandrapal | CA           | Gr.         | 1116                         | 1445                                  |                                            |
|            |            | CA           | 1st to 14th | 1187                         | 1537                                  |                                            |
|            |            | СВ           | DO          | 1180                         | 1528                                  |                                            |
|            |            | CC           | DO          | 1098                         | 1422                                  |                                            |
|            |            | CD           | DO          | 1201                         | 1555                                  |                                            |
|            |            |              |             |                              |                                       |                                            |
| 4          | Devadeva   | DA           | 3rd         | 1200                         | 1554                                  | 352                                        |
|            |            | DB           | 3rd         | 1088                         | 1409                                  | 795                                        |
|            |            | DA           | 4th to 14th | 1200                         | 1554                                  |                                            |
|            |            | DB           | DO          | 1088                         | 1409                                  |                                            |
|            |            | DC           | 3rd to 14th | 1207                         | 1563                                  |                                            |
|            |            |              |             |                              |                                       |                                            |
| 5          | Jagadisha  | JB           | 1st         | 1075                         | 1392                                  |                                            |
|            |            | JB           | 2nd         | 1075                         | 1392                                  |                                            |
|            |            | JA           | 3rd         | 1184                         | 1533                                  | 348                                        |
|            |            | JB           | 3rd to 13th | 1070                         | 1386                                  |                                            |
|            |            | JC           | 3rd         | 1200                         | 1554                                  | 846                                        |
|            |            | JD           | 3rd         | 1081                         | 1400                                  | 813                                        |
|            |            | JA           | 4th to 13th | 1184                         | 1533                                  |                                            |
|            |            | JC           | 4th to 13th | 1200                         | 1554                                  |                                            |
|            |            | JD           | 4th to 13th | 1081                         | 1400                                  |                                            |
|            |            |              |             |                              |                                       |                                            |
| 6          | Kailas     | KA           | Gr.         | 1117                         | 1447                                  |                                            |
|            |            | KA           | 1st to 13th | 1204                         | 1559                                  |                                            |
|            |            | KB           | 1st         | 1074                         | 1391                                  | 137                                        |
|            |            | KB           | 2nd to 13th | 1074                         | 1391                                  |                                            |