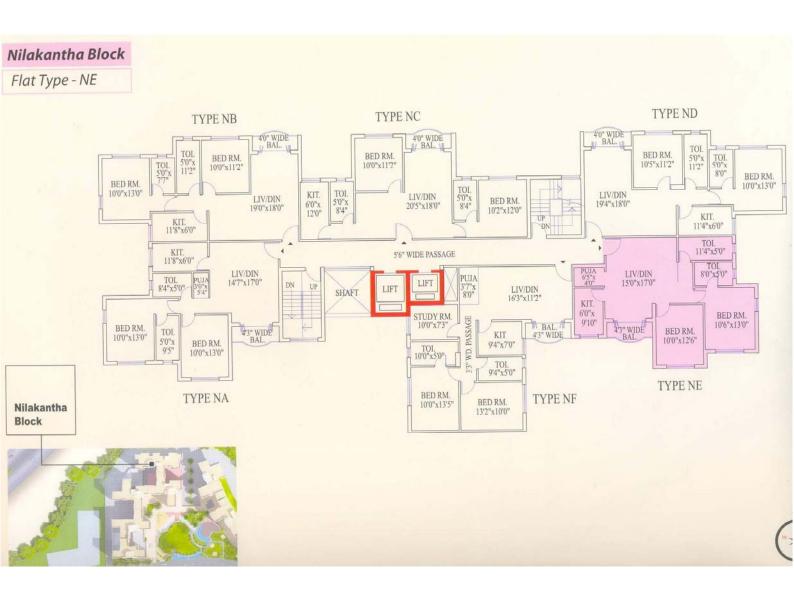

# **AREA OF FLATS**

| SL.<br>NO. | BLOCK      | FLAT<br>TYPE | FLOOR       | BUILT-UP<br>AREA<br>(SQ.FT.) | SUPER<br>BUILT-UP<br>AREA<br>(SQ.FT.) | ATTACHED ROOF<br>BUILT-UP AREA<br>(SQ.FT.) |
|------------|------------|--------------|-------------|------------------------------|---------------------------------------|--------------------------------------------|
| 1          | Anagha     | AA           | Gr.         | 1031                         | 1335                                  |                                            |
|            |            | AA           | 1st to 14th | 1095                         | 1418                                  |                                            |
|            |            | AB           | DO          | 1122                         | 1453                                  |                                            |
|            |            | AC           | DO          | 1106                         | 1432                                  |                                            |
|            |            | AD           | DO          | 1075                         | 1392                                  |                                            |
|            |            |              |             |                              |                                       |                                            |
| 2          | Bhudeva    | BA           | Gr.         | 1031                         | 1335                                  |                                            |
|            |            | BA           | 1st to 14th | 1100                         | 1425                                  |                                            |
|            |            | BB           | DO          | 1079                         | 1397                                  |                                            |
|            |            | BC           | DO          | 1115                         | 1444                                  |                                            |
|            |            | BD           | DO          | 1076                         | 1393                                  |                                            |
|            |            |              |             |                              |                                       |                                            |
| 3          | Chandrapal | CA           | Gr.         | 1116                         | 1445                                  |                                            |
|            |            | CA           | 1st to 14th | 1187                         | 1537                                  |                                            |
|            |            | СВ           | DO          | 1180                         | 1528                                  |                                            |
|            |            | CC           | DO          | 1098                         | 1422                                  |                                            |
|            |            | CD           | DO          | 1201                         | 1555                                  |                                            |
|            |            |              |             |                              |                                       |                                            |
| 4          | Devadeva   | DA           | 3rd         | 1200                         | 1554                                  | 352                                        |
|            |            | DB           | 3rd         | 1088                         | 1409                                  | 795                                        |
|            |            | DA           | 4th to 14th | 1200                         | 1554                                  |                                            |
|            |            | DB           | DO          | 1088                         | 1409                                  |                                            |
|            |            | DC           | 3rd to 14th | 1207                         | 1563                                  |                                            |
|            |            |              |             |                              |                                       |                                            |
| 5          | Jagadisha  | JB           | 1st         | 1075                         | 1392                                  |                                            |
|            |            | JB           | 2nd         | 1075                         | 1392                                  |                                            |
|            |            | JA           | 3rd         | 1184                         | 1533                                  | 348                                        |
|            |            | JB           | 3rd to 13th | 1070                         | 1386                                  |                                            |
|            |            | JC           | 3rd         | 1200                         | 1554                                  | 846                                        |
|            |            | JD           | 3rd         | 1081                         | 1400                                  | 813                                        |
|            |            | JA           | 4th to 13th | 1184                         | 1533                                  |                                            |
|            |            | JC           | 4th to 13th | 1200                         | 1554                                  |                                            |
|            |            | JD           | 4th to 13th | 1081                         | 1400                                  |                                            |
|            |            |              |             |                              |                                       |                                            |
| 6          | Kailas     | KA           | Gr.         | 1117                         | 1447                                  |                                            |
|            |            | KA           | 1st to 13th | 1204                         | 1559                                  |                                            |
|            |            | KB           | 1st         | 1074                         | 1391                                  | 137                                        |
|            |            | KB           | 2nd to 13th | 1074                         | 1391                                  |                                            |