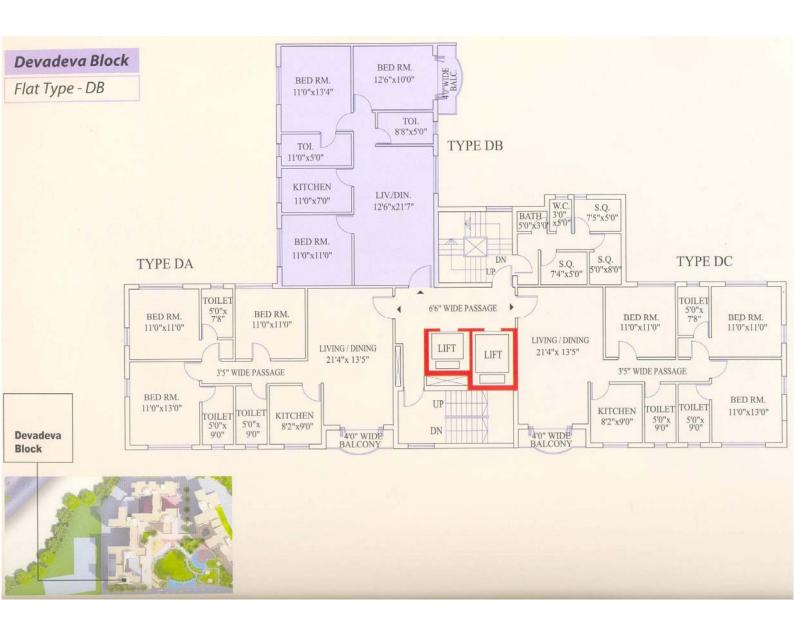

# **AREA OF FLATS**

| SL.<br>NO. | BLOCK      | FLAT<br>TYPE | FLOOR       | BUILT-UP<br>AREA<br>(SQ.FT.) | SUPER<br>BUILT-UP<br>AREA<br>(SQ.FT.) | ATTACHED ROOF<br>BUILT-UP AREA<br>(SQ.FT.) |
|------------|------------|--------------|-------------|------------------------------|---------------------------------------|--------------------------------------------|
| 1          | Anagha     | AA           | Gr.         | 1031                         | 1335                                  |                                            |
|            |            | AA           | 1st to 14th | 1095                         | 1418                                  |                                            |
|            |            | AB           | DO          | 1122                         | 1453                                  |                                            |
|            |            | AC           | DO          | 1106                         | 1432                                  |                                            |
|            |            | AD           | DO          | 1075                         | 1392                                  |                                            |
|            |            |              |             |                              |                                       |                                            |
| 2          | Bhudeva    | BA           | Gr.         | 1031                         | 1335                                  |                                            |
|            |            | BA           | 1st to 14th | 1100                         | 1425                                  |                                            |
|            |            | BB           | DO          | 1079                         | 1397                                  |                                            |
|            |            | BC           | DO          | 1115                         | 1444                                  |                                            |
|            |            | BD           | DO          | 1076                         | 1393                                  |                                            |
|            |            |              |             |                              |                                       |                                            |
| 3          | Chandrapal | CA           | Gr.         | 1116                         | 1445                                  |                                            |
|            |            | CA           | 1st to 14th | 1187                         | 1537                                  |                                            |
|            |            | СВ           | DO          | 1180                         | 1528                                  |                                            |
|            |            | CC           | DO          | 1098                         | 1422                                  |                                            |
|            |            | CD           | DO          | 1201                         | 1555                                  |                                            |
|            |            |              |             |                              |                                       |                                            |
| 4          | Devadeva   | DA           | 3rd         | 1200                         | 1554                                  | 352                                        |
|            |            | DB           | 3rd         | 1088                         | 1409                                  | 795                                        |
|            |            | DA           | 4th to 14th | 1200                         | 1554                                  |                                            |
|            |            | DB           | DO          | 1088                         | 1409                                  |                                            |
|            |            | DC           | 3rd to 14th | 1207                         | 1563                                  |                                            |
|            |            |              |             |                              |                                       |                                            |
| 5          | Jagadisha  | JB           | 1st         | 1075                         | 1392                                  |                                            |
|            |            | JB           | 2nd         | 1075                         | 1392                                  |                                            |
|            |            | JA           | 3rd         | 1184                         | 1533                                  | 348                                        |
|            |            | JB           | 3rd to 13th | 1070                         | 1386                                  |                                            |
|            |            | JC           | 3rd         | 1200                         | 1554                                  | 846                                        |
|            |            | JD           | 3rd         | 1081                         | 1400                                  | 813                                        |
|            |            | JA           | 4th to 13th | 1184                         | 1533                                  |                                            |
|            |            | JC           | 4th to 13th | 1200                         | 1554                                  |                                            |
|            |            | JD           | 4th to 13th | 1081                         | 1400                                  |                                            |
|            |            |              |             |                              |                                       |                                            |
| 6          | Kailas     | KA           | Gr.         | 1117                         | 1447                                  |                                            |
|            |            | KA           | 1st to 13th | 1204                         | 1559                                  |                                            |
|            |            | KB           | 1st         | 1074                         | 1391                                  | 137                                        |
|            |            | KB           | 2nd to 13th | 1074                         | 1391                                  |                                            |