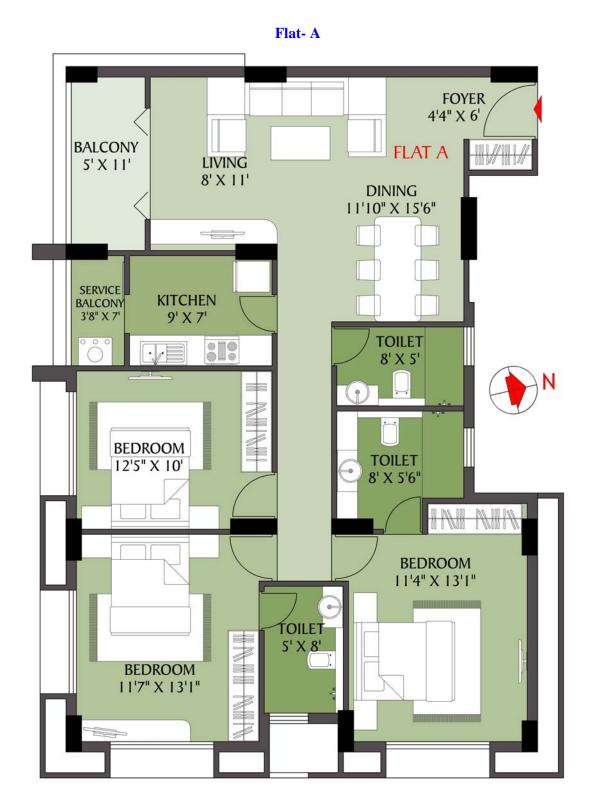

em will be installed to protect against the hazards of time.



#### LOCATION

The Ivory Tower is located in an unbeatable location, in the heart of South Kolkata, near Kudghat Metro station. It enjoys good connectivity to all the major landmarks of the city. The road to the project is dotted with numerous renowned schools, colleges, hospitals, shopping malls and entertainment centers. As it is in close proximity to the Metro station, one can reach most parts of Kolkata within a short span of time. The RCGC golf club, India's oldest and prestigious golf club, is a stone's throw away from the project.





#### TYPE & AREA



**Typical Floor Plan** 

TYPICAL FLOOR PLAN



#### 1st Floor Plan Flat- A



### FIRST FLOOR FLAT A



10th Floor Plan Flat- A





#### 11th Floor Plan Flat- A













#### 10th Floor Plan Flat- B



12-A, Lord Sinha Road, 4<sup>th</sup> Floor, suite # 403, Shyamkunj, Kolkata 700 071 WB # 033 40033990 / 91. <u>contact@primoestates.com</u>



#### 11th Floor Plan Flat- B



12-A, Lord Sinha Road, 4<sup>th</sup> Floor, suite # 403, Shyamkunj, Kolkata 700 071 WB # 033 40033990 / 91. <u>contact@primoestates.com</u>





Flat- B

<sup>12-</sup>A, Lord Sinha Road, 4<sup>th</sup> Floor, suite # 403, Shyamkunj, Kolkata 700 071 WB # 033 40033990 / 91. <u>contact@primoestates.com</u>



#### 1st Floor Plan Flat- C





Flat- C





#### **11th Floor Plan**



# **I I TH FLOOR PLAN**







DEVELOPER

Shristi Comotrade Pvt. Ltd.