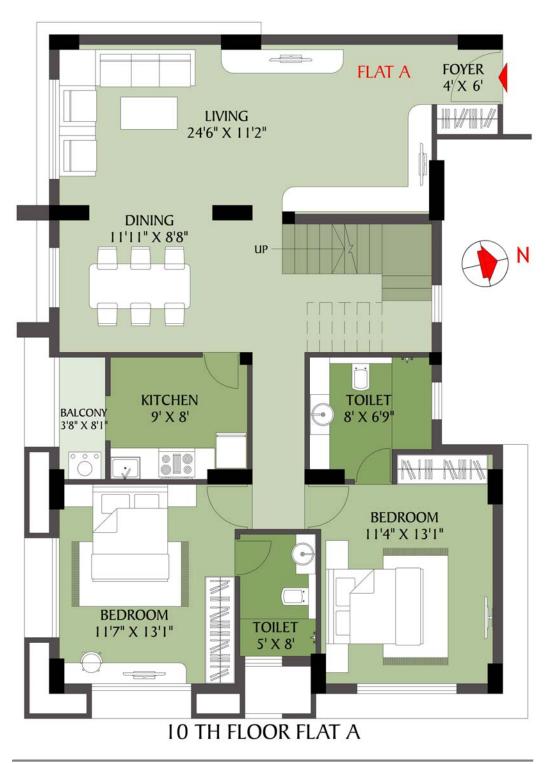

Fighting equipment and fire alarm system will be installed to protect against the hazards of time.



#### LOCATION

The Ivory Tower is located in an unbeatable location, in the heart of South Kolkata, near Kudghat Metro station. It enjoys good connectivity to all the major landmarks of the city. The road to the project is dotted with numerous renowned schools, colleges, hospitals, shopping malls and entertainment centers. As it is in close proximity to the Metro station, one can reach most parts of Kolkata within a short span of time. The RCGC golf club, India's oldest and prestigious golf club, is a stone's throw away from the project.





#### TYPE & AREA



**Typical Floor Plan** 

TYPICAL FLOOR PLAN



#### 1st Floor Plan Flat- A



### FIRST FLOOR FLAT A



10th Floor Plan Flat- A





#### 11th Floor Plan Flat- A













#### 10th Floor Plan Flat- B



12-A, Lord Sinha Road, 4<sup>th</sup> Floor, suite # 403, Shyamkunj, Kolkata 700 071 WB # 033 40033990 / 91. <u>contact@primoestates.com</u>



#### 11th Floor Plan Flat- B



12-A, Lord Sinha Road, 4<sup>th</sup> Floor, suite # 403, Shyamkunj, Kolkata 700 071 WB # 033 40033990 / 91. <u>contact@primoestates.com</u>





Flat- B

<sup>12-</sup>A, Lord Sinha Road, 4<sup>th</sup> Floor, suite # 403, Shyamkunj, Kolkata 700 071 WB # 033 40033990 / 91. <u>contact@primoestates.com</u>



#### 1st Floor Plan Flat- C





Flat- C





#### **11th Floor Plan**



# **I I TH FLOOR PLAN**







DEVELOPER

Shristi Comotrade Pvt. Ltd.