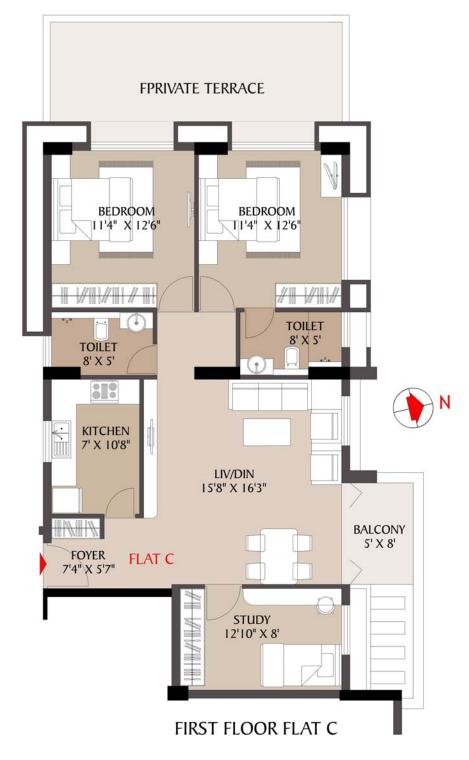

golf club, is a stone's throw away from the project.





#### TYPE & AREA



**Typical Floor Plan** 

TYPICAL FLOOR PLAN



#### 1st Floor Plan Flat- A



### FIRST FLOOR FLAT A



10th Floor Plan Flat- A





#### 11th Floor Plan Flat- A













#### 10th Floor Plan Flat- B



12-A, Lord Sinha Road, 4<sup>th</sup> Floor, suite # 403, Shyamkunj, Kolkata 700 071 WB # 033 40033990 / 91. <u>contact@primoestates.com</u>



#### 11th Floor Plan Flat- B



12-A, Lord Sinha Road, 4<sup>th</sup> Floor, suite # 403, Shyamkunj, Kolkata 700 071 WB # 033 40033990 / 91. <u>contact@primoestates.com</u>





Flat- B

<sup>12-</sup>A, Lord Sinha Road, 4<sup>th</sup> Floor, suite # 403, Shyamkunj, Kolkata 700 071 WB # 033 40033990 / 91. <u>contact@primoestates.com</u>



#### 1st Floor Plan Flat- C





Flat- C





#### **11th Floor Plan**



# **I I TH FLOOR PLAN**







DEVELOPER

Shristi Comotrade Pvt. Ltd.