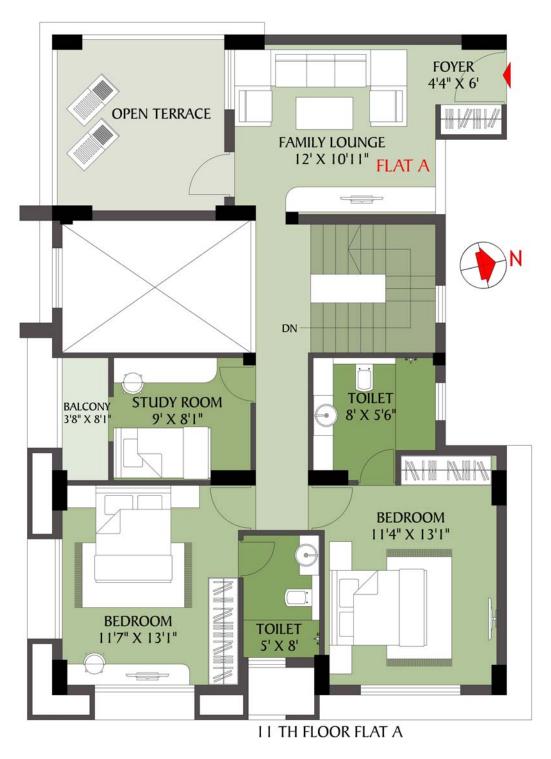

system will be installed to protect against the hazards of time.



#### LOCATION

The Ivory Tower is located in an unbeatable location, in the heart of South Kolkata, near Kudghat Metro station. It enjoys good connectivity to all the major landmarks of the city. The road to the project is dotted with numerous renowned schools, colleges, hospitals, shopping malls and entertainment centers. As it is in close proximity to the Metro station, one can reach most parts of Kolkata within a short span of time. The RCGC golf club, India's oldest and prestigious golf club, is a stone's throw away from the project.





#### TYPE & AREA



**Typical Floor Plan** 

TYPICAL FLOOR PLAN



#### 1st Floor Plan Flat- A



### FIRST FLOOR FLAT A



10th Floor Plan Flat- A





#### 11th Floor Plan Flat- A













#### 10th Floor Plan Flat- B



12-A, Lord Sinha Road, 4<sup>th</sup> Floor, suite # 403, Shyamkunj, Kolkata 700 071 WB # 033 40033990 / 91. <u>contact@primoestates.com</u>



#### 11th Floor Plan Flat- B



12-A, Lord Sinha Road, 4<sup>th</sup> Floor, suite # 403, Shyamkunj, Kolkata 700 071 WB # 033 40033990 / 91. <u>contact@primoestates.com</u>





Flat- B

<sup>12-</sup>A, Lord Sinha Road, 4<sup>th</sup> Floor, suite # 403, Shyamkunj, Kolkata 700 071 WB # 033 40033990 / 91. <u>contact@primoestates.com</u>



#### 1st Floor Plan Flat- C





Flat- C





#### **11th Floor Plan**



# **I I TH FLOOR PLAN**







DEVELOPER

Shristi Comotrade Pvt. Ltd.