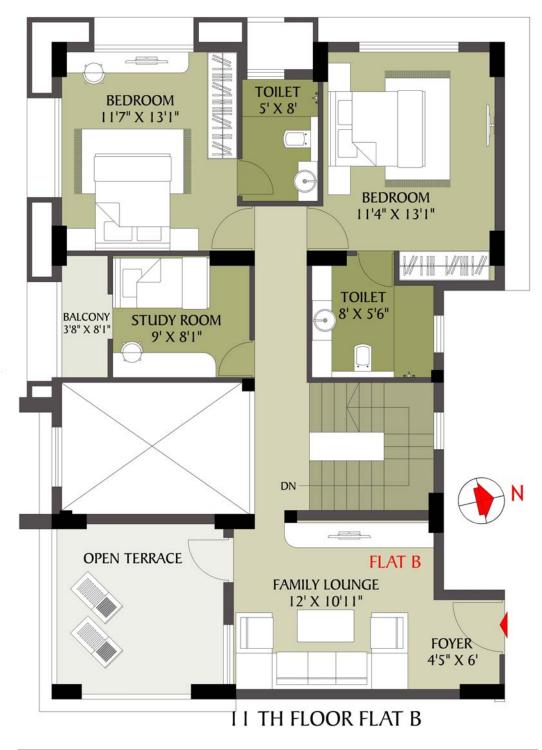

#### 11th Floor Plan Flat- B

12-A, Lord Sinha Road, 4<sup>th</sup> Floor, suite # 403, Shyamkunj, Kolkata 700 071 WB # 033 40033990 / 91. <u>contact@primoestates.com</u>

Flat- B

<sup>12-</sup>A, Lord Sinha Road, 4<sup>th</sup> Floor, suite # 403, Shyamkunj, Kolkata 700 071 WB # 033 40033990 / 91. <u>contact@primoestates.com</u>