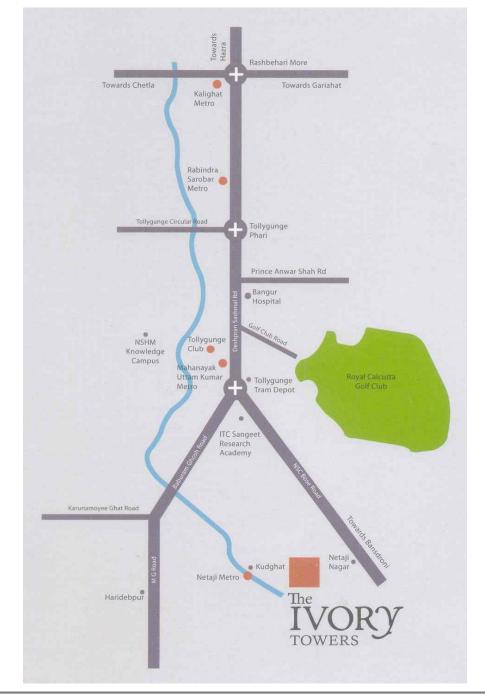

#### LOCATION

The Ivory Tower is located in an unbeatable location, in the heart of South Kolkata, near Kudghat Metro station. It enjoys good connectivity to all the major landmarks of the city. The road to the project is dotted with numerous renowned schools, colleges, hospitals, shopping malls and entertainment centers. As it is in close proximity to the Metro station, one can reach most parts of Kolkata within a short span of time. The RCGC golf club, India's oldest and prestigious golf club, is a stone's throw away from the project.