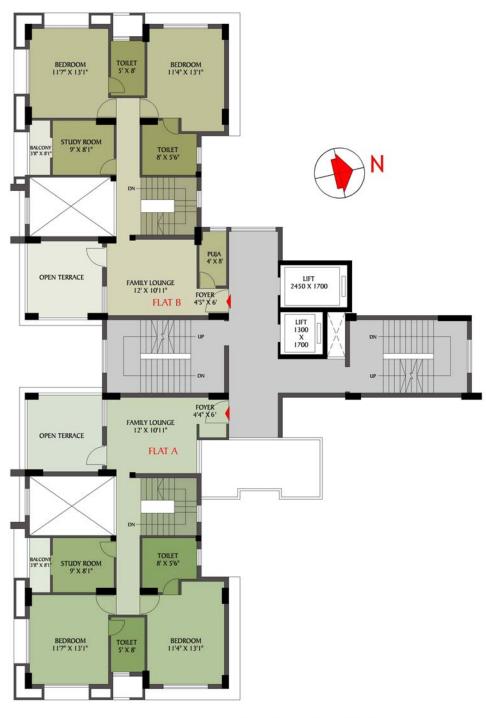

#### TYPE & AREA

**Typical Floor Plan** 

TYPICAL FLOOR PLAN

#### 1st Floor Plan Flat- A

### FIRST FLOOR FLAT A

10th Floor Plan Flat- A

#### 11th Floor Plan Flat- A

#### 10th Floor Plan Flat- B

12-A, Lord Sinha Road, 4<sup>th</sup> Floor, suite # 403, Shyamkunj, Kolkata 700 071 WB # 033 40033990 / 91. <u>contact@primoestates.com</u>

#### 11th Floor Plan Flat- B

12-A, Lord Sinha Road, 4<sup>th</sup> Floor, suite # 403, Shyamkunj, Kolkata 700 071 WB # 033 40033990 / 91. <u>contact@primoestates.com</u>

Flat- B

<sup>12-</sup>A, Lord Sinha Road, 4<sup>th</sup> Floor, suite # 403, Shyamkunj, Kolkata 700 071 WB # 033 40033990 / 91. <u>contact@primoestates.com</u>

#### **11th Floor Plan**

# **I I TH FLOOR PLAN**

DEVELOPER

Shristi Comotrade Pvt. Ltd.