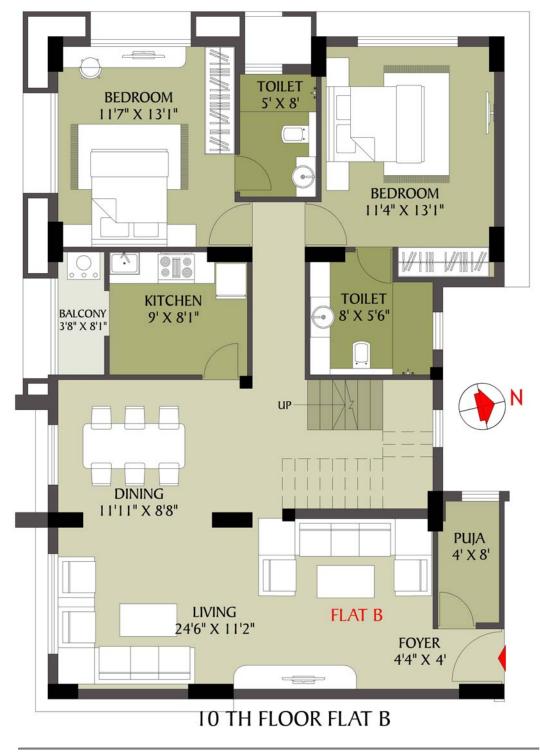

#### 10th Floor Plan Flat- B

12-A, Lord Sinha Road, 4<sup>th</sup> Floor, suite # 403, Shyamkunj, Kolkata 700 071 WB # 033 40033990 / 91. <u>contact@primoestates.com</u>