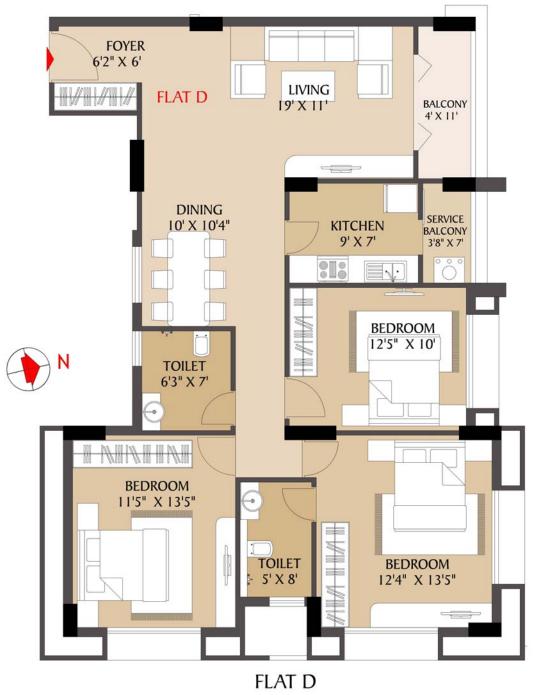

#### 1st Floor Plan Flat- A

### FIRST FLOOR FLAT A

10th Floor Plan Flat- A

#### 11th Floor Plan Flat- A