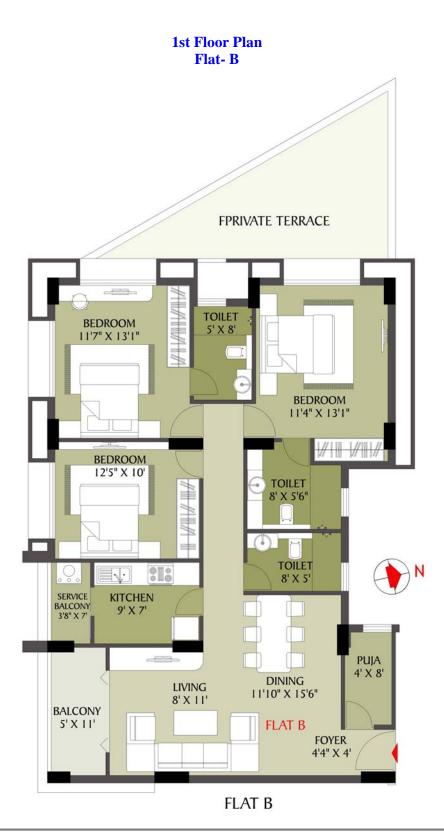

ill be installed to protect against the hazards of time.



#### LOCATION

The Ivory Tower is located in an unbeatable location, in the heart of South Kolkata, near Kudghat Metro station. It enjoys good connectivity to all the major landmarks of the city. The road to the project is dotted with numerous renowned schools, colleges, hospitals, shopping malls and entertainment centers. As it is in close proximity to the Metro station, one can reach most parts of Kolkata within a short span of time. The RCGC golf club, India's oldest and prestigious golf club, is a stone's throw away from the project.





#### TYPE & AREA



**Typical Floor Plan** 

TYPICAL FLOOR PLAN



#### 1st Floor Plan Flat- A



### FIRST FLOOR FLAT A



10th Floor Plan Flat- A





#### 11th Floor Plan Flat- A













#### 10th Floor Plan Flat- B



12-A, Lord Sinha Road, 4<sup>th</sup> Floor, suite # 403, Shyamkunj, Kolkata 700 071 WB # 033 40033990 / 91. <u>contact@primoestates.com</u>



#### 11th Floor Plan Flat- B



12-A, Lord Sinha Road, 4<sup>th</sup> Floor, suite # 403, Shyamkunj, Kolkata 700 071 WB # 033 40033990 / 91. <u>contact@primoestates.com</u>





Flat- B

<sup>12-</sup>A, Lord Sinha Road, 4<sup>th</sup> Floor, suite # 403, Shyamkunj, Kolkata 700 071 WB # 033 40033990 / 91. <u>contact@primoestates.com</u>



#### 1st Floor Plan Flat- C





Flat- C





#### **11th Floor Plan**



# **I I TH FLOOR PLAN**







DEVELOPER

Shristi Comotrade Pvt. Ltd.