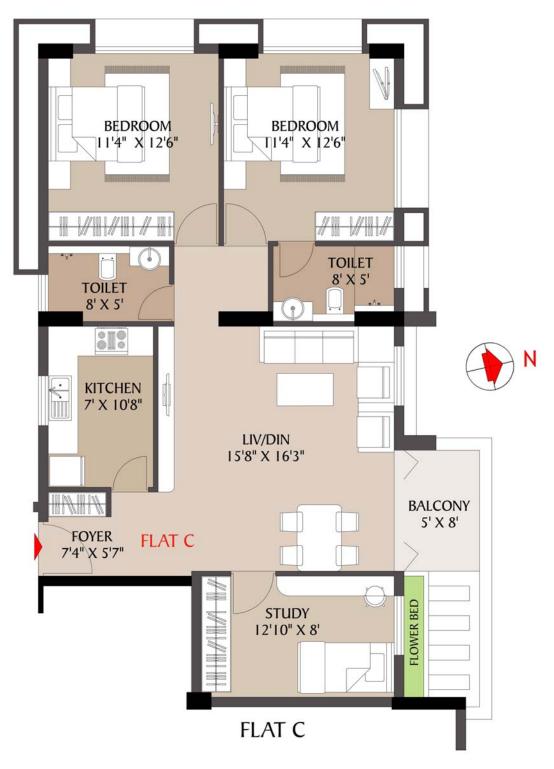

a stone's throw away from the project.





#### TYPE & AREA



**Typical Floor Plan** 

TYPICAL FLOOR PLAN



#### 1st Floor Plan Flat- A



### FIRST FLOOR FLAT A



10th Floor Plan Flat- A





#### 11th Floor Plan Flat- A













#### 10th Floor Plan Flat- B



12-A, Lord Sinha Road, 4<sup>th</sup> Floor, suite # 403, Shyamkunj, Kolkata 700 071 WB # 033 40033990 / 91. <u>contact@primoestates.com</u>



#### 11th Floor Plan Flat- B



12-A, Lord Sinha Road, 4<sup>th</sup> Floor, suite # 403, Shyamkunj, Kolkata 700 071 WB # 033 40033990 / 91. <u>contact@primoestates.com</u>





Flat- B

<sup>12-</sup>A, Lord Sinha Road, 4<sup>th</sup> Floor, suite # 403, Shyamkunj, Kolkata 700 071 WB # 033 40033990 / 91. <u>contact@primoestates.com</u>



#### 1st Floor Plan Flat- C





Flat- C





#### **11th Floor Plan**



# **I I TH FLOOR PLAN**







DEVELOPER

Shristi Comotrade Pvt. Ltd.