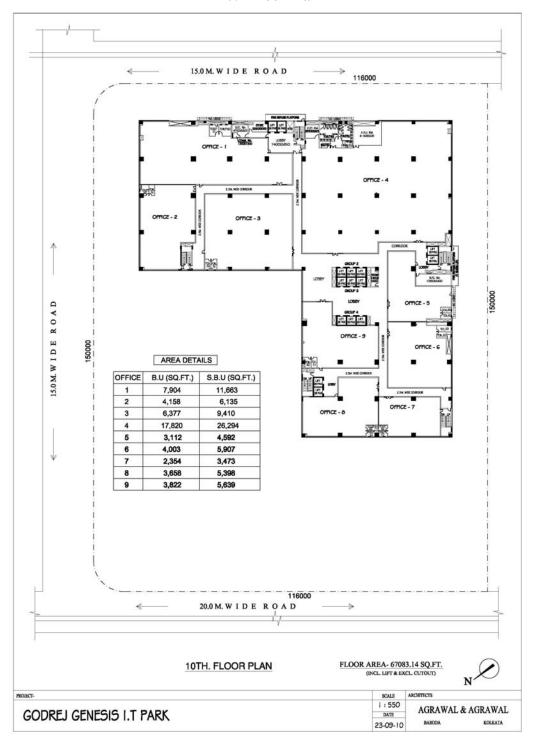

Adequate quality power from local electricity board will be made available till the meter room.

Space will be provided on each floor for services covering Electrical, AHU etc.

**Communication:** Provision for high-speed connectivity from reputed government and private players.

Satellite & Micro Wave Tower: Provision of space on the terrace.

Water Supply: Water supply from local Municipal Corporation.

Parking for over 1100 cars in MLCP; one car park for every 1,150 Sq. ft. of saleable area.

Office size ranges from 4,000 to 25,000 sq. ft. or and entire floor plate of 80,000 sq. ft.

\* Outright proposal here refers to Long-Term Sub Lease (90 years, starting from 1990; with 2 renewable terms).



#### **TYPE & AREA**

### 5th Floor Plan





### 6th Floor Plan





### 10th Floor Plan





#### **PAYMENT SCHEDULE:**

| Installment       | Event                                        | Payment % (of total consideration) | Timeline                            |
|-------------------|----------------------------------------------|------------------------------------|-------------------------------------|
| Booking<br>Amount | Signing of LOI                               | 20                                 |                                     |
| Installment 1     | Signing of Sub lease<br>Agreement            | Upto 40                            | Within 30 days of<br>Signing of LOI |
| Installment 2     | Completion of Ground<br>Floor Slab           | 10                                 | By March 2011                       |
| Installment 3     | Completion of 4th Floor<br