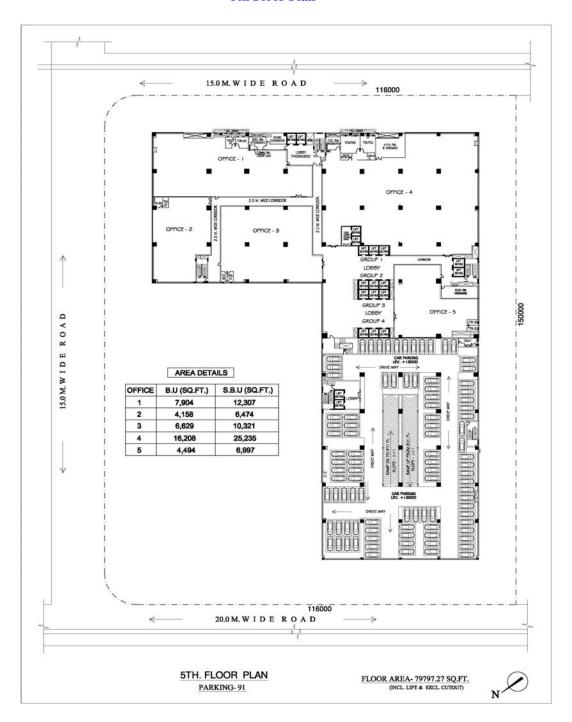

rvice lifts, of OTIS or similar make

**Power:** Adequate quality power from local electricity board will be made available till the meter room.

Space will be provided on each floor for services covering Electrical, AHU etc.

**Communication:** Provision for high-speed connectivity from reputed government and private players.

Satellite & Micro Wave Tower: Provision of space on the terrace.

Water Supply: Water supply from local Municipal Corporation.

Parking for over 1100 cars in MLCP; one car park for every 1,150 Sq. ft. of saleable area.

Office size ranges from 4,000 to 25,000 sq. ft. or and entire floor plate of 80,000 sq. ft.

\* Outright proposal here refers to Long-Term Sub Lease (90 years, starting from 1990; with 2 renewable terms).



#### **TYPE & AREA**

### 5th Floor Plan





### 6th Floor Plan





### 10th Floor Plan





#### **PAYMENT SCHEDULE:**

| Installment       | Event                                        | Payment % (of total consideration) | Timeline                            |
|-------------------|----------------------------------------------|------------------------------------|-------------------------------------|
| Booking<br>Amount | Signing of LOI                               | 20                                 |                                     |
| Installment 1     | Signing of Sub lease<br>Agreement            | Upto 40                            | Within 30 days of<br>Signing of LOI |
| Installment 2     | Completion of Ground<br>Floor Slab           | 10                                 | By March 2011                       |