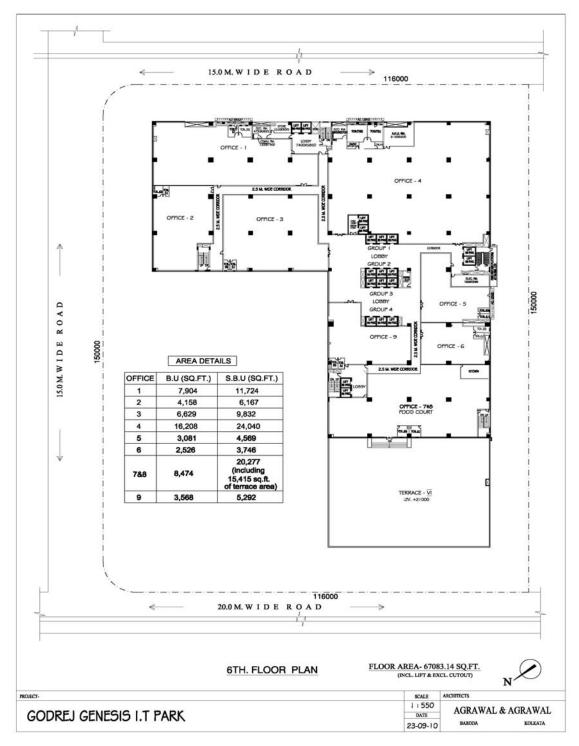

similar make

**Power:** Adequate quality power from local electricity board will be made available till the meter room.

Space will be provided on each floor for services covering Electrical, AHU etc.

**Communication:** Provision for high-speed connectivity from reputed government and private players.

Satellite & Micro Wave Tower: Provision of space on the terrace.

Water Supply: Water supply from local Municipal Corporation.

Parking for over 1100 cars in MLCP; one car park for every 1,150 Sq. ft. of saleable area.

Office size ranges from 4,000 to 25,000 sq. ft. or and entire floor plate of 80,000 sq. ft.

\* Outright proposal here refers to Long-Term Sub Lease (90 years, starting from 1990; with 2 renewable terms).



#### **TYPE & AREA**

### 5th Floor Plan





### 6th Floor Plan





### 10th Floor Plan





#### **PAYMENT SCHEDULE:**

| Installment       | Event                                        | Payment % (of total consideration) | Timeline                            |
|-------------------|----------------------------------------------|------------------------------------|-------------------------------------|
| Booking<br>Amount | Signing of LOI                               | 20                                 |                                     |
| Installment 1     | Signing of Sub lease<br>Agreement            | Upto 40                            | Within 30 days of<br>Signing of LOI |
| Installment 2     | Completion of Ground<br>Floor Slab           | 10                                 | By March 2011                       |
| Installment 3     | C